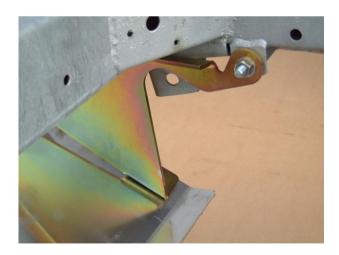

## Kit includes

- 2 x Brackets (1 LH, 1 RH).
- 1 x 110 x M10 Bolt.
- 5 x M10 Flat Washers.
- 5 x M10 Nuts.
- 4 x M10 x 30 c/sink Bolts
- 1 x Sump Guard Plate.
- 1 Remove the nuts from the bolts at the front end of the chassis as shown in the pictures below. Check that the ends of the bolts are pointing in towards the centre of the vehicle.
- 2 Fit the brackets using the nuts provided but do not tighten completely. The slotted holes pick up on the bolts as shown. The round holes use the steering arm bolt on the one side of the vehicle and tube opposite on the other, and fit using the 110 x M10 bolt provided. See photos below.
- Now fit the sump protection plate using the counter sink bolts and tighten all nuts and bolts.