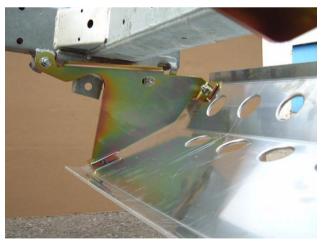

## Kit includes

- 2 x Brackets (1 LH, 1 RH).
- 1 x 110 x M10 Bolt.
- 5 x M10 Flat Washers.
- 5 x M10 Nuts.
- 4 x M10 x 30 c/sink Bolts
- 1 x Sump Guard Plate.
- 1 Remove the nuts from the bolts at the front end of the chassis as shown in the pictures below. Check that the ends of the bolts are pointing in towards the centre of the vehicle.
- 2 Fit the brackets using the nuts provided but do not tighten completely. The slotted holes pick up on the bolts as shown. The round holes use the steering arm bolt on the one side of the vehicle and tube opposite on the other, and fit using the 110 x M10 bolt provided. See photos below.
- Now fit the sump protection plate using the counter sink bolts and tighten all nuts and bolts.