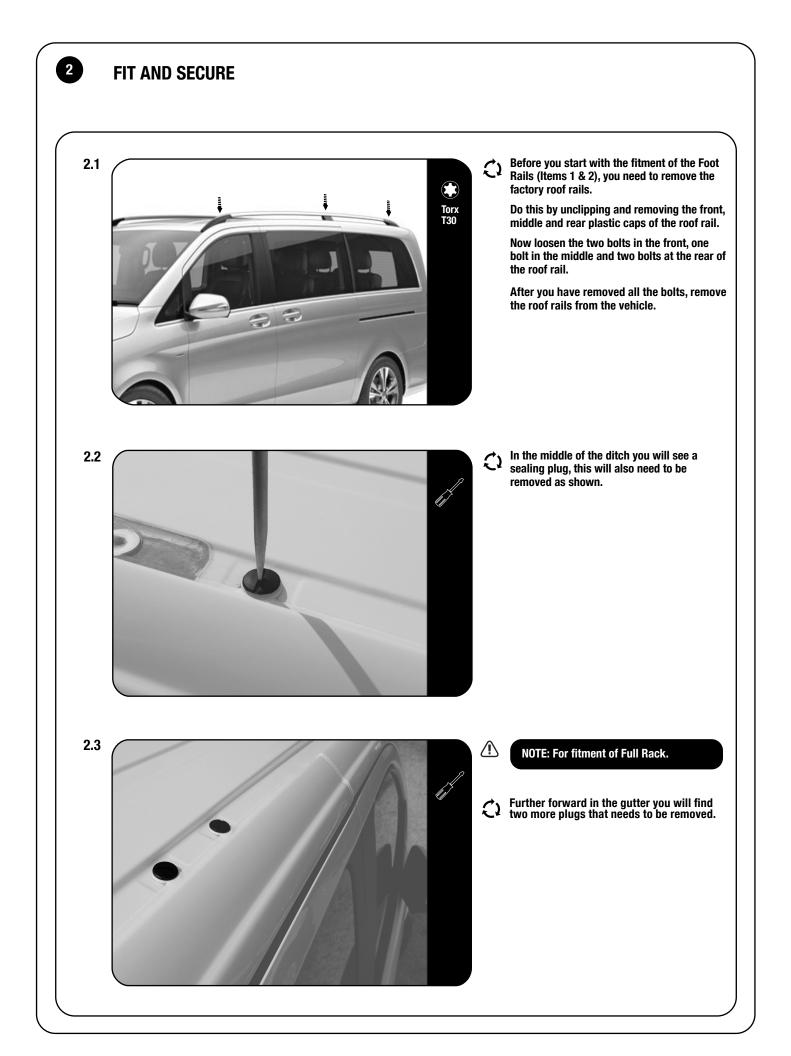

### **GET ORGANIZED**

1

| IN T                                                  | HE BOX                                                                   |                                                                                                                                                                                                                                     | TOOLS NEEDED  |  |
|-------------------------------------------------------|--------------------------------------------------------------------------|-------------------------------------------------------------------------------------------------------------------------------------------------------------------------------------------------------------------------------------|---------------|--|
| 1<br>2<br>3<br>4<br>5<br>6<br>7<br>8<br>9<br>10<br>11 | 2 X<br>2 X<br>16 X<br>16 X<br>16 X<br>16 X<br>16 X<br>16 X<br>16 X<br>16 | Foot Rail Front - 1LH + 1RH<br>Foot Rail Rear - 1LH + 1RH<br>M8 x 20 Hex Bolt<br>M8 x 16 x 1.6 Flat Washer<br>M8 Nyloc Nut<br>Spacer<br>M6 x 20 x 2 Flat Washer<br>M6 x 30 Hex Bolt<br>M6 Nut Cap<br>M8 Nut Cap<br>M6 x 20 Hex Bolt | Medium Friend |  |