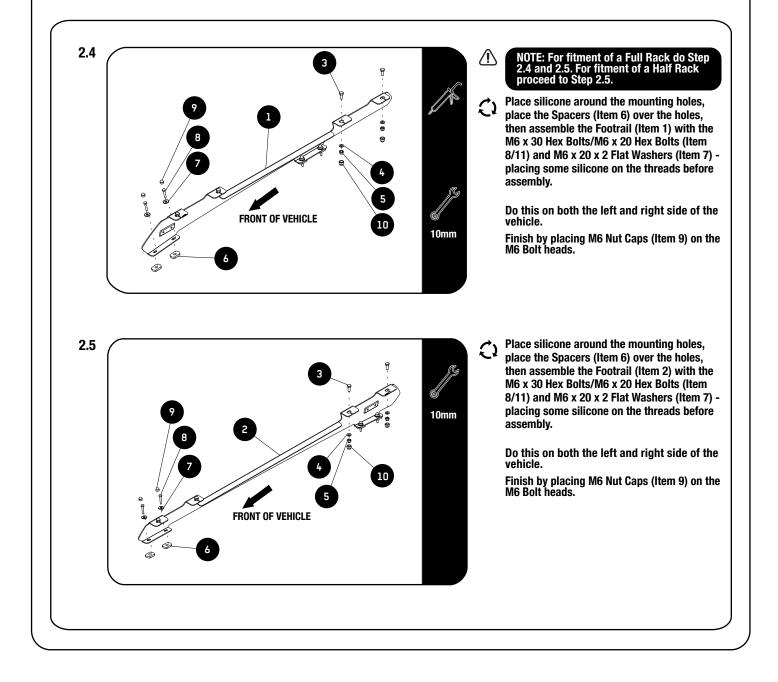

### **GET ORGANIZED**

1

| IN T                                                  | HE BOX                                                                   |                                                                                                                                                                                                                                     | TOOLS NEEDED  |  |
|-------------------------------------------------------|--------------------------------------------------------------------------|-------------------------------------------------------------------------------------------------------------------------------------------------------------------------------------------------------------------------------------|---------------|--|
| 1<br>2<br>3<br>4<br>5<br>6<br>7<br>8<br>9<br>10<br>11 | 2 X<br>2 X<br>16 X<br>16 X<br>16 X<br>16 X<br>16 X<br>16 X<br>16 X<br>16 | Foot Rail Front - 1LH + 1RH<br>Foot Rail Rear - 1LH + 1RH<br>M8 x 20 Hex Bolt<br>M8 x 16 x 1.6 Flat Washer<br>M8 Nyloc Nut<br>Spacer<br>M6 x 20 x 2 Flat Washer<br>M6 x 30 Hex Bolt<br>M6 Nut Cap<br>M8 Nut Cap<br>M6 x 20 Hex Bolt | Medium Friend |  |