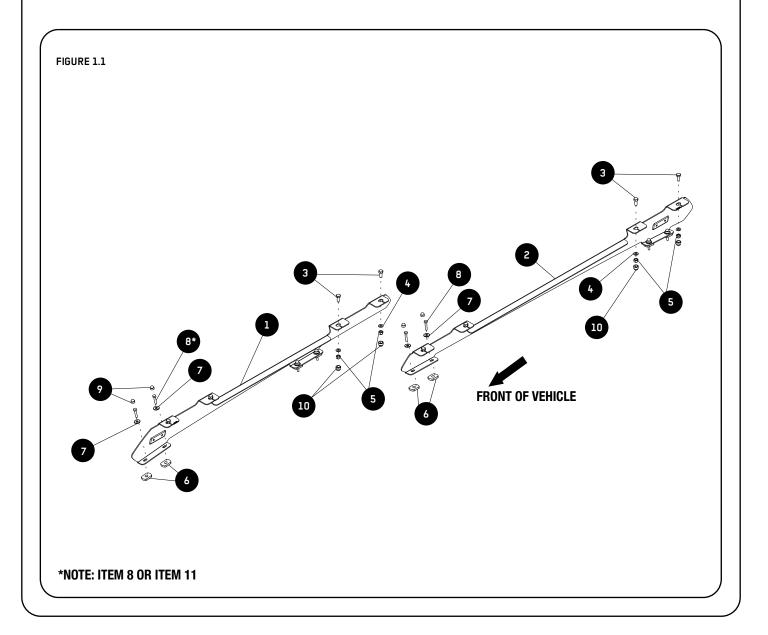

### **GET ORGANIZED**

1

| IN T                                                  | HE BOX                                                                   |                                                                                                                                                                                                                                     | TOOLS NEEDED  |  |
|-------------------------------------------------------|--------------------------------------------------------------------------|-------------------------------------------------------------------------------------------------------------------------------------------------------------------------------------------------------------------------------------|---------------|--|
| 1<br>2<br>3<br>4<br>5<br>6<br>7<br>8<br>9<br>10<br>11 | 2 X<br>2 X<br>16 X<br>16 X<br>16 X<br>16 X<br>16 X<br>16 X<br>16 X<br>16 | Foot Rail Front - 1LH + 1RH<br>Foot Rail Rear - 1LH + 1RH<br>M8 x 20 Hex Bolt<br>M8 x 16 x 1.6 Flat Washer<br>M8 Nyloc Nut<br>Spacer<br>M6 x 20 x 2 Flat Washer<br>M6 x 30 Hex Bolt<br>M6 Nut Cap<br>M8 Nut Cap<br>M6 x 20 Hex Bolt | Medium Friend |  |