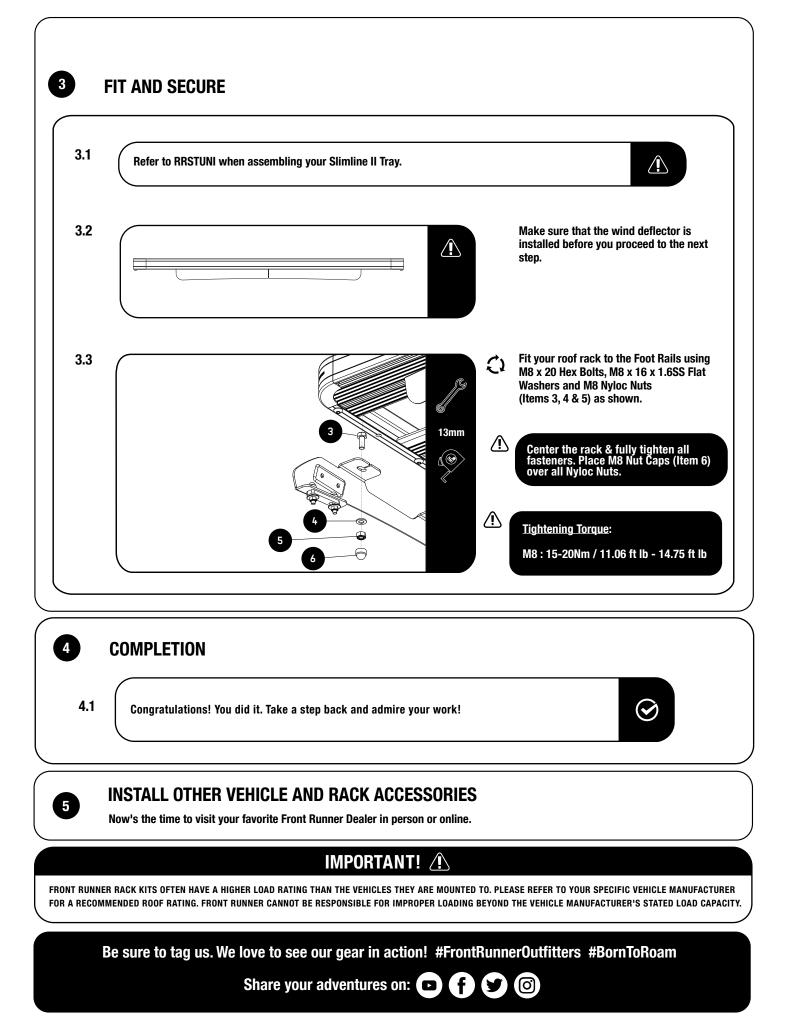

## **GET ORGANIZED**

1

| IN THE BOX       |                            |                                                                               |   | TOOLS NEEDED                            |  |  |
|------------------|----------------------------|-------------------------------------------------------------------------------|---|-----------------------------------------|--|--|
| 1<br>2<br>3<br>4 | 1 X<br>1 X<br>10 X<br>10 X | Foot Rail LH<br>Foot Rail RH<br>M8 x 20 Hex Bolt<br>M8 x 16 x 1.6 Flat Washer |   | 10mm<br>13mm<br>Tin Snips               |  |  |
| 5<br>6<br>7<br>8 | 10 X<br>10 X<br>8 X<br>8 X | M8 Nyloc Nut<br>M8 Nut Cap<br>M6 x 12 x 1 Flat Washer<br>M6 x 25 Hex Bolt     |   | Denatured Alcohol<br>Methalated Spirits |  |  |
| 9<br>10          | 8 X<br>4 X                 | M6 Nut Cap<br>10mm Spacer                                                     |   |                                         |  |  |
| 11<br>12         | 8 X<br>8 X                 | M6 x 19 x 1 Flat Washer<br>M6 Nyloc Nut<br>Devide side tone 640mm lang        |   |                                         |  |  |
| 13               | 1 X                        | Double side tape 640mm long                                                   | / |                                         |  |  |