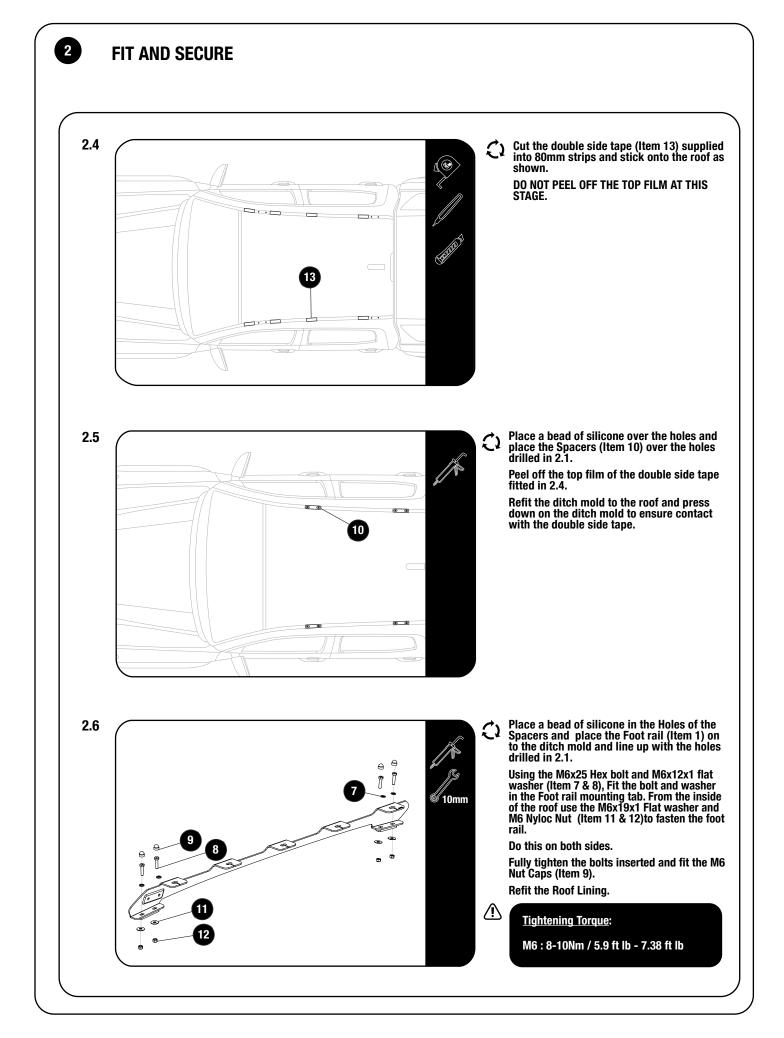

Flat Washer |   | 10mm<br>13mm<br>Tin Snips               |  |  |
| 5<br>6<br>7<br>8 | 10 X<br>10 X<br>8 X<br>8 X | M8 Nyloc Nut<br>M8 Nut Cap<br>M6 x 12 x 1 Flat Washer<br>M6 x 25 Hex Bolt     |   | Denatured Alcohol<br>Methalated Spirits |  |  |
| 9<br>10          | 8 X<br>4 X                 | M6 Nut Cap<br>10mm Spacer                                                     |   |                                         |  |  |
| 11<br>12         | 8 X<br>8 X                 | M6 x 19 x 1 Flat Washer<br>M6 Nyloc Nut<br>Devide side tone 640mm lang        |   |                                         |  |  |
| 13               | 1 X                        | Double side tape 640mm long                                                   | / |                                         |  |  |









## FAIK004\_REV\_A00