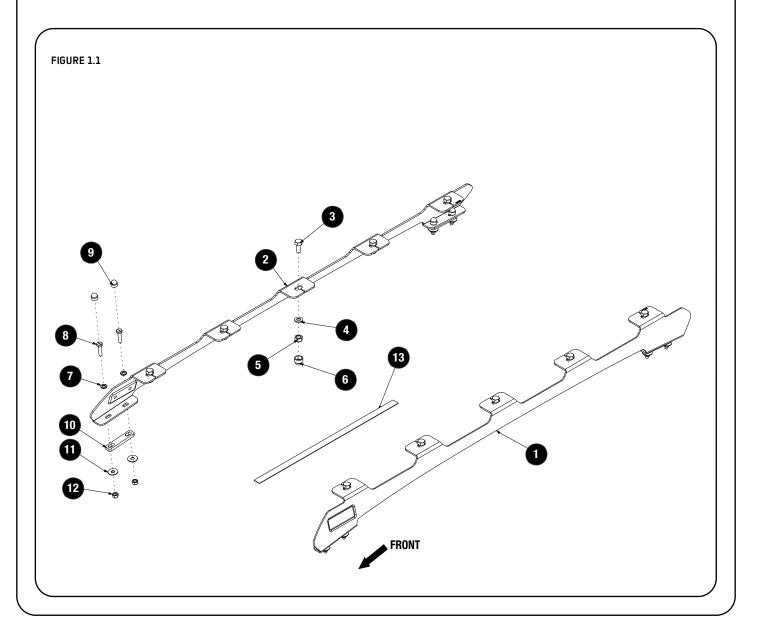

## **GET ORGANIZED**

1

| IN THE BOX       |                            |                                                                               |   | TOOLS NEEDED                            |  |  |
|------------------|----------------------------|-------------------------------------------------------------------------------|---|-----------------------------------------|--|--|
| 1<br>2<br>3<br>4 | 1 X<br>1 X<br>10 X<br>10 X | Foot Rail LH<br>Foot Rail RH<br>M8 x 20 Hex Bolt<br>M8 x 16 x 1.6 Flat Washer |   | 10mm<br>13mm<br>Tin Snips               |  |  |
| 5<br>6<br>7<br>8 | 10 X<br>10 X<br>8 X<br>8 X | M8 Nyloc Nut<br>M8 Nut Cap<br>M6 x 12 x 1 Flat Washer<br>M6 x 25 Hex Bolt     |   | Denatured Alcohol<br>Methalated Spirits |  |  |
| 9<br>10          | 8 X<br>4 X                 | M6 Nut Cap<br>10mm Spacer                                                     |   |                                         |  |  |
| 11<br>12         | 8 X<br>8 X                 | M6 x 19 x 1 Flat Washer<br>M6 Nyloc Nut<br>Devide side tone 640mm lang        |   |                                         |  |  |
| 13               | 1 X                        | Double side tape 640mm long                                                   | / |                                         |  |  |