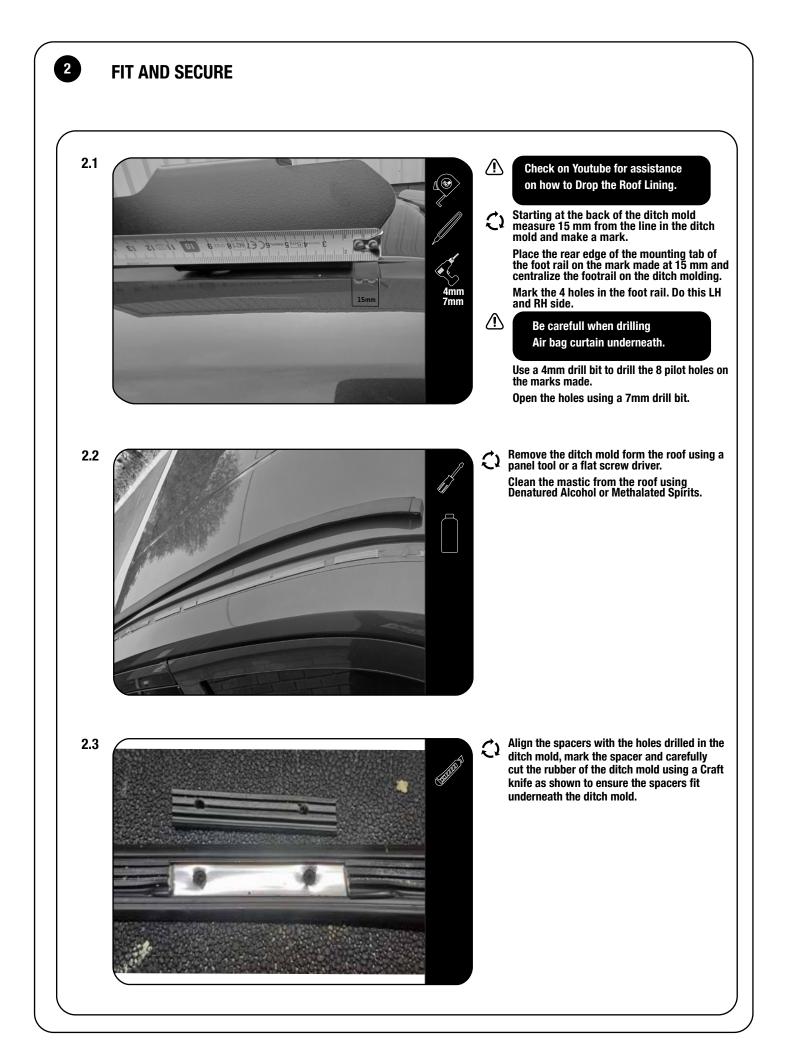

.6 Flat Washer |   | 10mm<br>13mm<br>Tin Snips               |  |  |
| 5<br>6<br>7<br>8 | 10 X<br>10 X<br>8 X<br>8 X | M8 Nyloc Nut<br>M8 Nut Cap<br>M6 x 12 x 1 Flat Washer<br>M6 x 25 Hex Bolt     |   | Denatured Alcohol<br>Methalated Spirits |  |  |
| 9<br>10          | 8 X<br>4 X                 | M6 Nut Cap<br>10mm Spacer                                                     |   |                                         |  |  |
| 11<br>12         | 8 X<br>8 X                 | M6 x 19 x 1 Flat Washer<br>M6 Nyloc Nut<br>Devide side tone 640mm lang        |   |                                         |  |  |
| 13               | 1 X                        | Double side tape 640mm long                                                   | / |                                         |  |  |









## FAIK004\_REV\_A00