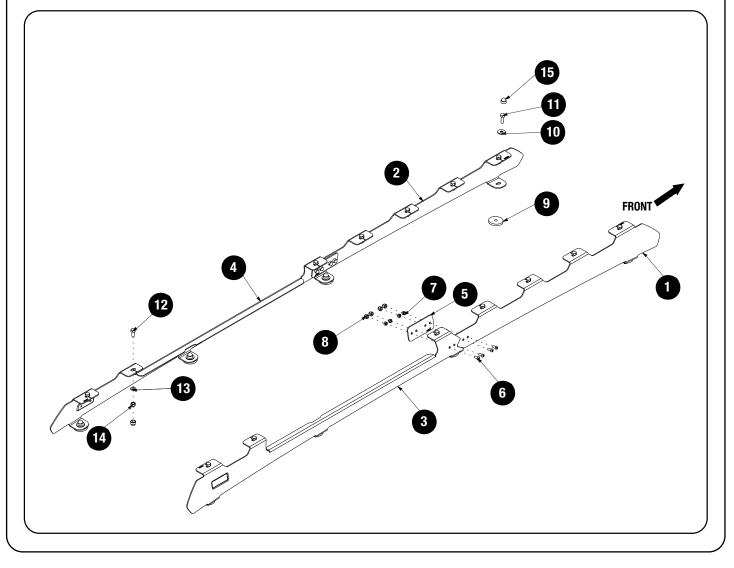

#### CHECK ONLINE FOR LATEST FITMENT GUIDE

**GET ORGANIZED** 

|    | HE BOX |                           |   | TOOLS NE    |         |        |               |
|----|--------|---------------------------|---|-------------|---------|--------|---------------|
| 1  | 1 X    | Foot Rail Front RH        |   | $\bigcirc$  | ß       |        | $\mathcal{A}$ |
| 2  | 1 X    | Foot Rail Front LH        |   |             | // 10mm | /      |               |
| 3  | 1 X    | Foot Rail rear RH         |   | <i>«</i>    | 🎯 13mm  | // 4mm | L.            |
| 4  | 1 X    | Foot Rail Rear LH         |   | · · · · · · |         |        |               |
| 5  | 2 X    | Joiner Plate              |   |             |         |        |               |
| 6  | 8 X    | M6 x 16 Button Head Screw |   |             |         |        |               |
| 7  | 8 X    | M6 Nyloc Nut              |   |             |         |        |               |
| 8  | 8 X    | M6 Nut Cap                |   |             |         |        |               |
| 9  | 8 X    | Spacer 6mm HDPE           |   |             |         |        |               |
| 10 | 8 X    | M8 x 25 x 2 Flat Washer   |   |             |         |        |               |
| 11 | 8 X    | M8 x 25 Hex Bolt          |   |             |         |        |               |
| 12 | 14 X   | M8 x 20 Hex Bolt          |   |             |         |        |               |
| 13 | 14 X   | M8 x 16 x 1.6 Flat Washer |   |             |         |        |               |
| 14 | 14 X   | M8 Nyloc Nut              |   |             |         |        |               |
| 15 | 22 X   | M8 Nut Cap                | ) |             |         |        |               |