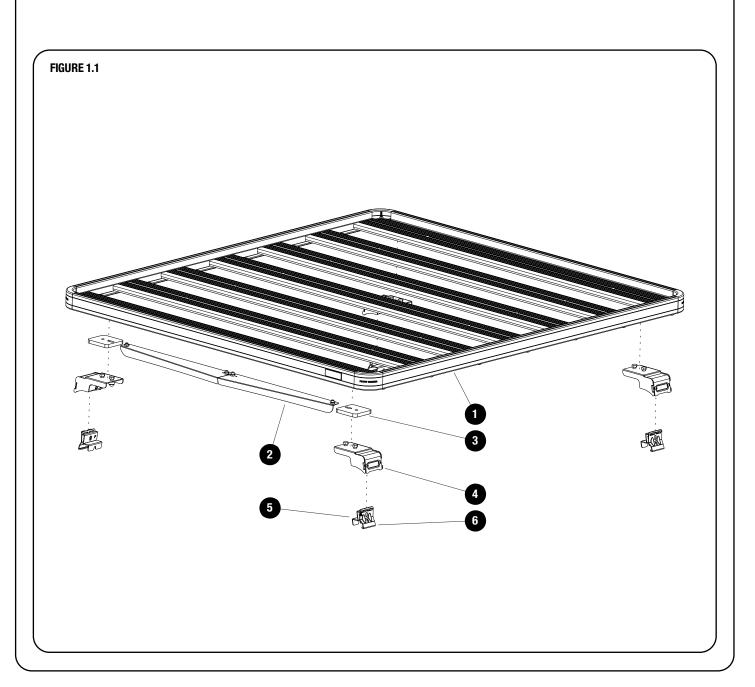

## CHECK ONLINE FOR LATEST FITMENT GUIDE

**GET ORGANIZED** 

| h | N | T | H | Ε | B | 0 | X | ( |
|---|---|---|---|---|---|---|---|---|
|---|---|---|---|---|---|---|---|---|

| 1 | 1 X | Slimline II Tray 1255mm (W) x 1358mm (L) |
|---|-----|------------------------------------------|
| 2 | 1 X | Wind Deflector                           |
| 3 |     | Spacer Pair                              |
| 4 | 2 X | Grab On Feet Pair                        |
| 5 | 2 X | Inner Grip Pair                          |
| 6 | 2 X | Outer Grip Pair                          |