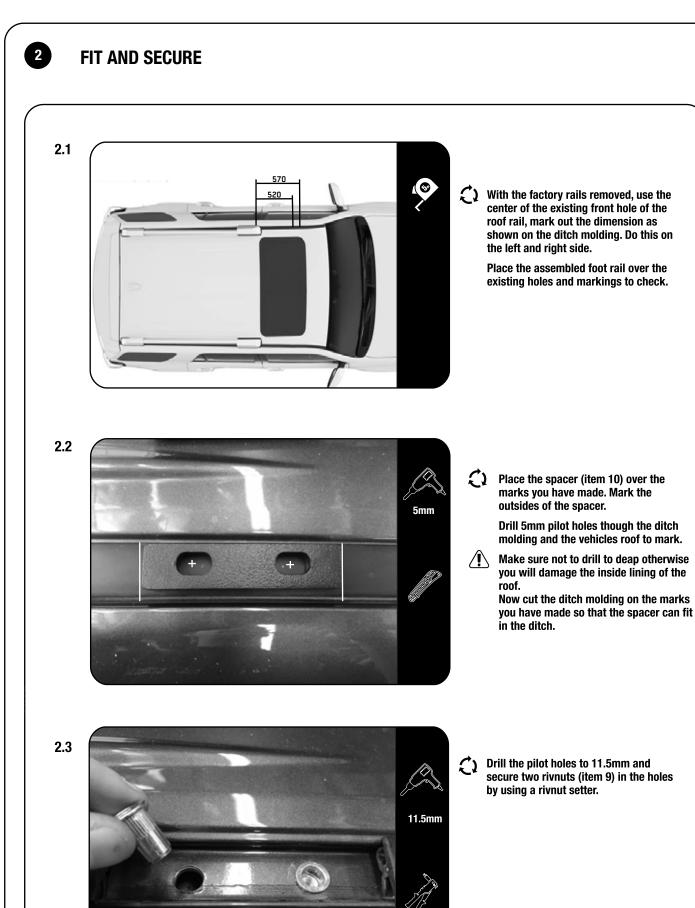

, 1xRH  |  |
| 3          | 24 X | Nut Cap M8                  |  |
| 4          | 12 X | Hex Bolt M8x40              |  |
| 5          | 12 X | Spring Washer M8            |  |
| 6          | 24 X | Flat Washer M8x16x1.6ss     |  |
| 7          | 12 X | Hex Bolt M8x20              |  |
| 8          | 12 X | Nyloc Nut M8                |  |
| 9          | 4 X  | Rivnut M8                   |  |
| 10         | 6 X  | Spacer                      |  |
| 11         | 8 X  | Button Head M6x16           |  |
| 12         | 2 X  | Joiner Plate                |  |
| 13         | 8 X  | Flat Washer M6x12x1ss       |  |
| 14         | 8 X  | Nyloc Nut M6                |  |
| 15         | 8 X  | Nut Cap M6                  |  |
|            |      |                             |  |



FIGURE 1.1





### **FIT AND SECURE**









## **INSTALL OTHER VEHICLE AND RACK ACCESSORIES**

Now's the time to visit your favorite Front Runner Dealer in person or online.