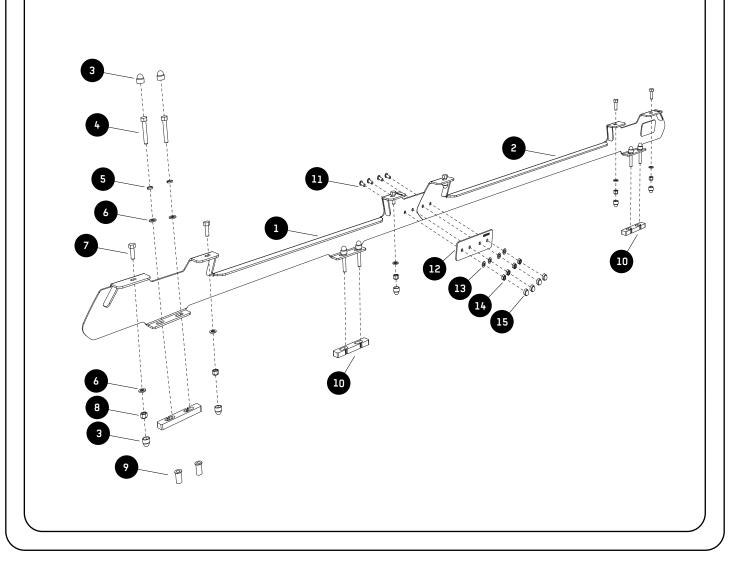

#### **GET ORGANIZED**

1

Here is what you are looking at for FATF006

| IN THE BOX |      |                             |  |
|------------|------|-----------------------------|--|
| 1          | 2 X  | Front Foot Rail; 1xLH, 1xRH |  |
| 2          | 2 X  | Rear Foot Rail; 1xLH, 1xRH  |  |
| 3          | 24 X | Nut Cap M8                  |  |
| 4          | 12 X | Hex Bolt M8x40              |  |
| 5          | 12 X | Spring Washer M8            |  |
| 6          | 24 X | Flat Washer M8x16x1.6ss     |  |
| 7          | 12 X | Hex Bolt M8x20              |  |
| 8          | 12 X | Nyloc Nut M8                |  |
| 9          | 4 X  | Rivnut M8                   |  |
| 10         | 6 X  | Spacer                      |  |
| 11         | 8 X  | Button Head M6x16           |  |
| 12         | 2 X  | Joiner Plate                |  |
| 13         | 8 X  | Flat Washer M6x12x1ss       |  |
| 14         | 8 X  | Nyloc Nut M6                |  |
| 15         | 8 X  | Nut Cap M6                  |  |
|            |      |                             |  |

FIGURE 1.1