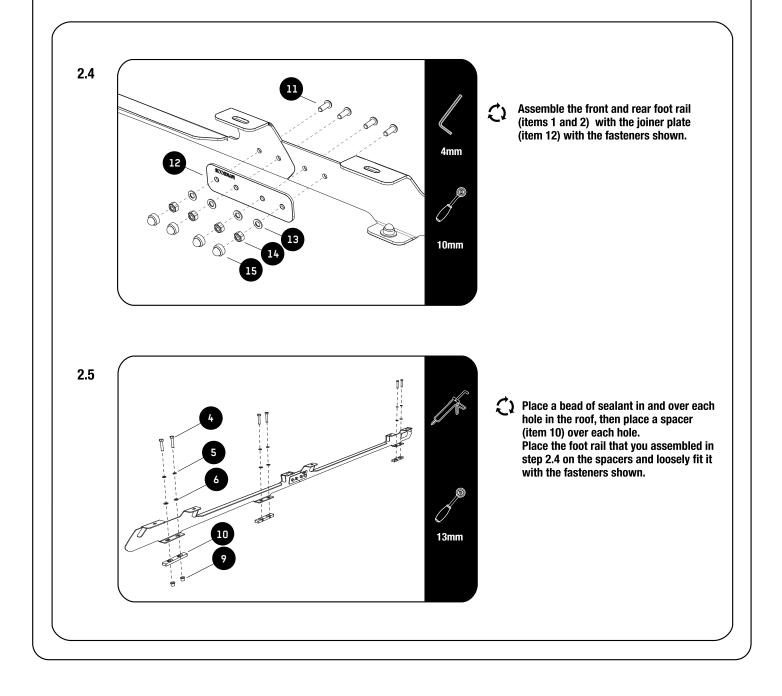

#### **GET ORGANIZED**

1

Here is what you are looking at for FATF006

| IN THE BOX |      |                             |  |
|------------|------|-----------------------------|--|
| 1          | 2 X  | Front Foot Rail; 1xLH, 1xRH |  |
| 2          | 2 X  | Rear Foot Rail; 1xLH, 1xRH  |  |
| 3          | 24 X | Nut Cap M8                  |  |
| 4          | 12 X | Hex Bolt M8x40              |  |
| 5          | 12 X | Spring Washer M8            |  |
| 6          | 24 X | Flat Washer M8x16x1.6ss     |  |
| 7          | 12 X | Hex Bolt M8x20              |  |
| 8          | 12 X | Nyloc Nut M8                |  |
| 9          | 4 X  | Rivnut M8                   |  |
| 10         | 6 X  | Spacer                      |  |
| 11         | 8 X  | Button Head M6x16           |  |
| 12         | 2 X  | Joiner Plate                |  |
| 13         | 8 X  | Flat Washer M6x12x1ss       |  |
| 14         | 8 X  | Nyloc Nut M6                |  |
| 15         | 8 X  | Nut Cap M6                  |  |
|            |      |                             |  |