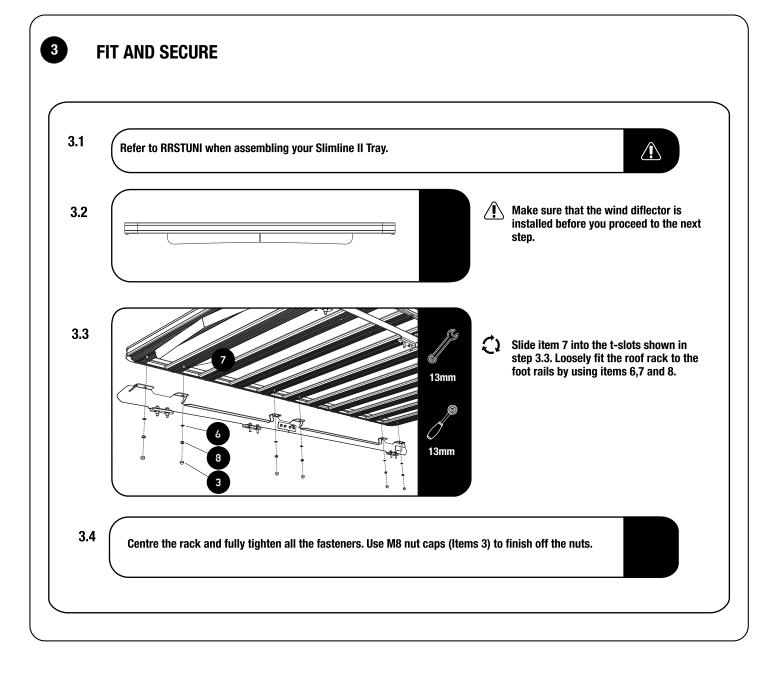

24 X | Nut Cap M8                  |  |
| 4          | 12 X | Hex Bolt M8x40              |  |
| 5          | 12 X | Spring Washer M8            |  |
| 6          | 24 X | Flat Washer M8x16x1.6ss     |  |
| 7          | 12 X | Hex Bolt M8x20              |  |
| 8          | 12 X | Nyloc Nut M8                |  |
| 9          | 4 X  | Rivnut M8                   |  |
| 10         | 6 X  | Spacer                      |  |
| 11         | 8 X  | Button Head M6x16           |  |
| 12         | 2 X  | Joiner Plate                |  |
| 13         | 8 X  | Flat Washer M6x12x1ss       |  |
| 14         | 8 X  | Nyloc Nut M6                |  |
| 15         | 8 X  | Nut Cap M6                  |  |
|            |      |                             |  |



FIGURE 1.1





### **FIT AND SECURE**









## **INSTALL OTHER VEHICLE AND RACK ACCESSORIES**

Now's the time to visit your favorite Front Runner Dealer in person or online.