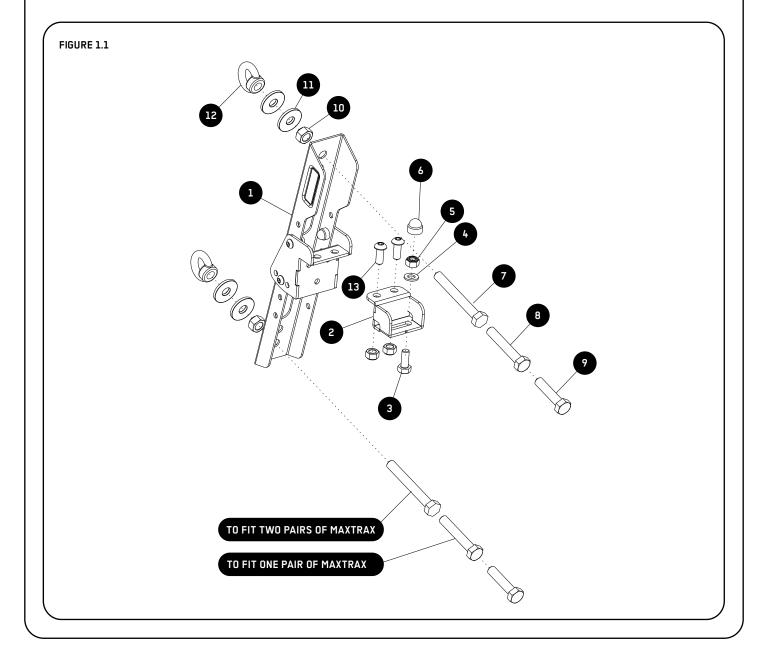

#### **GET ORGANIZED**

Here is what you are looking at for RRAC103

| IN THE BOX |     |                           | \ |
|------------|-----|---------------------------|---|
| 1          | 1 X | General Assembly          |   |
| 2          | 2 X | Support Bracket           |   |
| 3          | 2 X | M8 x 25 Button Head Bolt  |   |
| 4          | 2 X | M8 x 16 x 1.6 Flat Washer |   |
| 5          | 6 X | M8 Nyloc Nut              |   |
| 6          | 2 X | M8 Nut Cap                |   |
| 7          | 4 X | M10 x 80 Hex Bolt         |   |
| 8          | 4 X | M10 x 60 Hex Bolt         |   |
| 9          | 4 X | M10 x 45 Hex Bolt         |   |
| 10         | 4 X | M10 Nyloc Nut             |   |
| 11         | 8 X | M10 x 30 x 3 Flat Washer  |   |
| 12         | 4 X | M10 Black Eye Nut         |   |
| 13         | 4 X | M8 x 20 Button Head Bolt  |   |