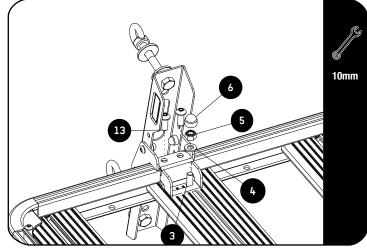

#### **FIT AND SECURE**

2.1

Ensure that one of the MAXTRAX Mount Brackets are aligned with a slat.

Slide four M8 Nyloc Nuts (Item 5) in the side profile. See 2.2

Secure the MAXTRAX Mount Bracket to the side profile as shown in 2.1.

2.2

Fit and secure the second MAXTRAX as shown.

2.3

MAXTRAX Mounting Pin Set (REQU120) Compatible with Front Runner MAXTRAX Brackets.

\*REQU120 Sold Seperatly.