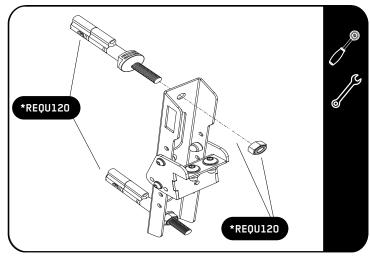

2.2

Fit and secure the second MAXTRAX as shown.

2.3

MAXTRAX Mounting Pin Set (REQU120) Compatible with Front Runner MAXTRAX Brackets.

\*REQU120 Sold Seperatly.