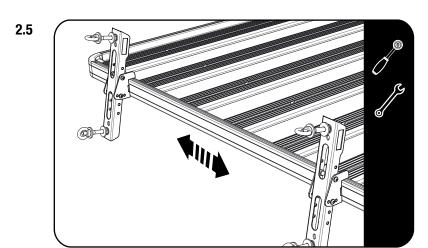

2.2

Fit and secure the second MAXTRAX as shown.

2.3

MAXTRAX Mounting Pin Set (REQU120) Compatible with Front Runner MAXTRAX Brackets.

\*REQU120 Sold Seperatly.