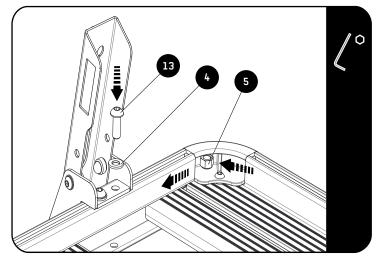

#### **FIT AND SECURE**

2.1

Ensure that one of the MAXTRAX Mount Brackets are aligned with a slat.

Slide four M8 Nyloc Nuts (Item 5) in the side profile. See 2.2

Secure the MAXTRAX Mount Bracket to the side profile as shown in 2.1.