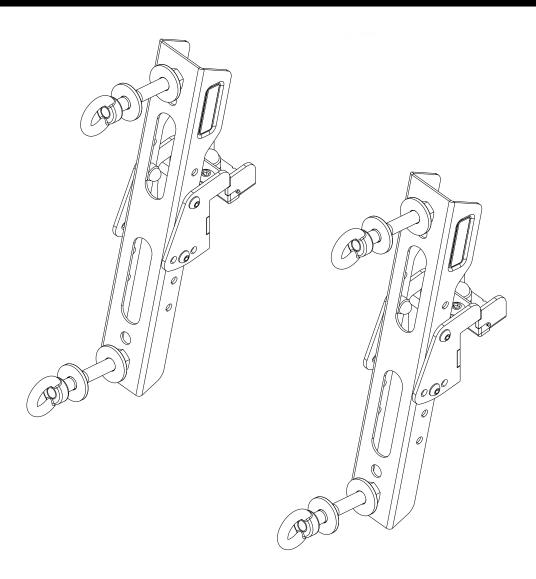

#### **GET ORGANIZED**

Here is what you are looking at for RRAC103

| IN THE BOX |     |                           | \ |
|------------|-----|---------------------------|---|
| 1          | 1 X | General Assembly          |   |
| 2          | 2 X | Support Bracket           |   |
| 3          | 2 X | M8 x 25 Button Head Bolt  |   |
| 4          | 2 X | M8 x 16 x 1.6 Flat Washer |   |
| 5          | 6 X | M8 Nyloc Nut              |   |
| 6          | 2 X | M8 Nut Cap                |   |
| 7          | 4 X | M10 x 80 Hex Bolt         |   |
| 8          | 4 X | M10 x 60 Hex Bolt         |   |
| 9          | 4 X | M10 x 45 Hex Bolt         |   |
| 10         | 4 X | M10 Nyloc Nut             |   |
| 11         | 8 X | M10 x 30 x 3 Flat Washer  |   |
| 12         | 4 X | M10 Black Eye Nut         |   |
| 13         | 4 X | M8 x 20 Button Head Bolt  |   |