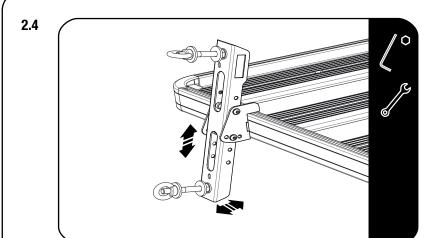

#### **FIT AND SECURE**

2.1

Ensure that one of the MAXTRAX Mount Brackets are aligned with a slat.

Slide four M8 Nyloc Nuts (Item 5) in the side profile. See 2.2

Secure the MAXTRAX Mount Bracket to the side profile as shown in 2.1.