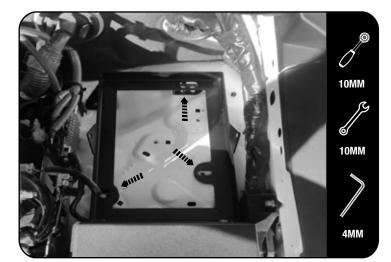

# 2 FIT AND SECURE

2.1

Place the battery bracket bottom frame in the engine bay as shown. Align the 3 holes with the welded nuts in the vehicles body and secure. Refer to 1.1

2.2

Drill a 6.5mm hole in the vehicle body as shown using the rear corner hole of the bracket as a guide. Secure with fasteners shown in 1.1.