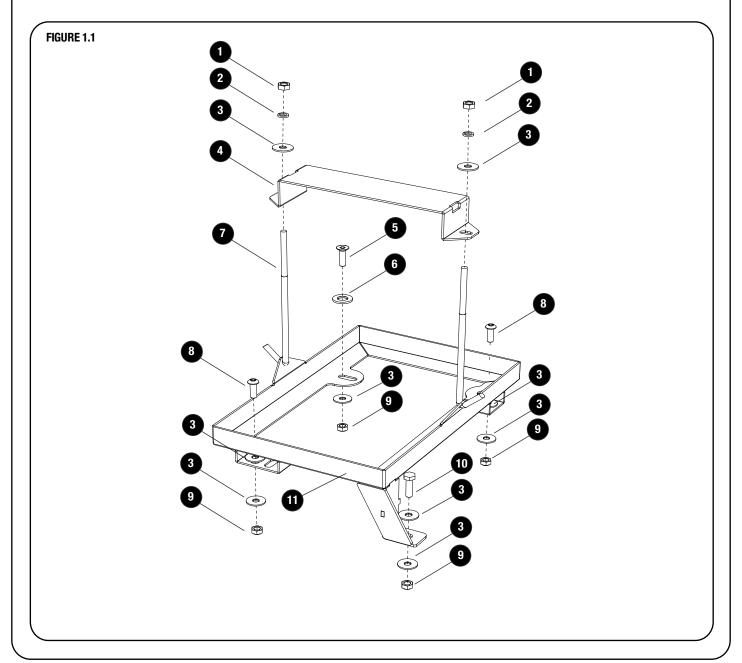

#### **GET ORGANIZED**

Here is what you are looking at for BBTH004

| IN THE BOX |     |                               |
|------------|-----|-------------------------------|
| 1          | 2 X | M6 Hex Nut                    |
| 2          | 2 X | M6 Spring Washer              |
| 3          | 9 X | M6x19x1ss Flat Washer         |
| 4          | 1 X | Top Battery Clamp             |
| 5          | 1 X | M6x30 Socket Head Countersink |
| 6          | 1 X | M10 Flat Washer               |
| 7          | 2 X | M6 Hook Bolt                  |
| 8          | 2 X | M6x20 Button Head             |
| 9          | 4 X | M6 Nyloc Nut                  |
| 10         | 1 X | M6x25 Hex Bolt                |
| 11         | 1 X | Battery Bracket Bottom Frame  |
|            |     |                               |

# 2 FIT AND SECURE

2.1

Place the battery bracket bottom frame in the engine bay as shown. Align the 3 holes with the welded nuts in the vehicles body and secure. Refer to 1.1

2.2

Drill a 6.5mm hole in the vehicle body as shown using the rear corner hole of the bracket as a guide. Secure with fasteners shown in 1.1.

2.3

Place the battery in the bottom frame.
Place the top clamp over the battery and secure with the fasterners shown in 1.1