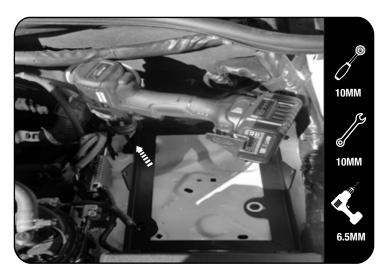

# 2 FIT AND SECURE

2.1

Place the battery bracket bottom frame in the engine bay as shown. Align the 3 holes with the welded nuts in the vehicles body and secure. Refer to 1.1

2.2

Drill a 6.5mm hole in the vehicle body as shown using the rear corner hole of the bracket as a guide. Secure with fasteners shown in 1.1.

2.3

Place the battery in the bottom frame.
Place the top clamp over the battery and secure with the fasterners shown in 1.1