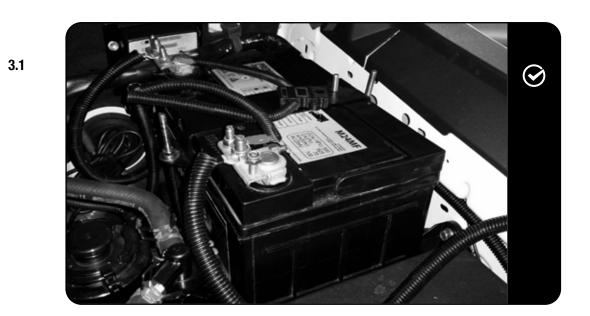

## 3 COMPLETION

Congratulations. You did it. Take a step back and admire your work!