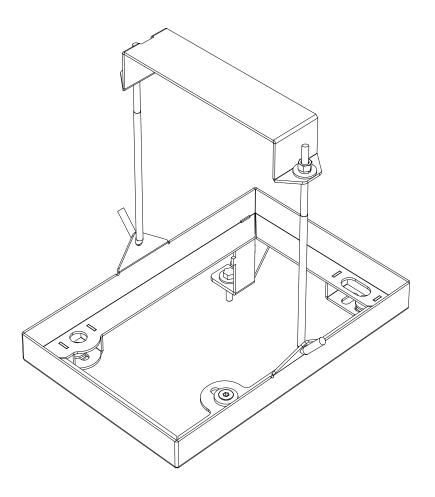

# 2 FIT AND SECURE

2.1

Place the battery bracket bottom frame in the engine bay as shown. Align the 3 holes with the welded nuts in the vehicles body and secure. Refer to 1.1

2.2

Drill a 6.5mm hole in the vehicle body as shown using the rear corner hole of the bracket as a guide. Secure with fasteners shown in 1.1.

2.3

Place the battery in the bottom frame.
Place the top clamp over the battery and secure with the fasterners shown in 1.1