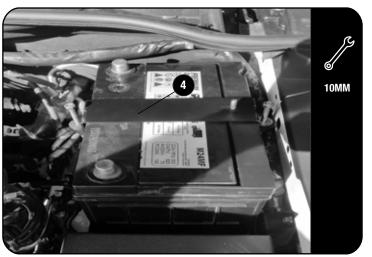

2.3

Place the battery in the bottom frame.
Place the top clamp over the battery and secure with the fasterners shown in 1.1