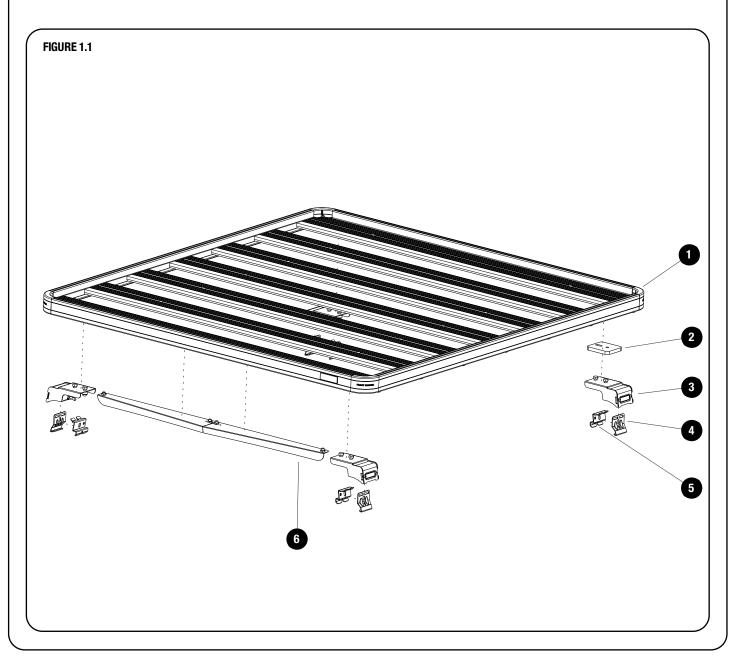

## CHECK ONLINE FOR LATEST FITMENT GUIDE

ß

. 13mm

**GET ORGANIZED** 

|--|

| 1 | 1 X | Slimline II Tray 1255mm (W) x 1358mm (L) |
|---|-----|------------------------------------------|
| 2 | 1 X | Spacer Pair                              |
| 3 | 2 X | Grab On Feet Pair                        |
| 4 | 2 X | Outer Grip Pair                          |
| 5 | 2 X | Inner Grip Pair                          |
| 6 | 1 X | Wind Deflector                           |