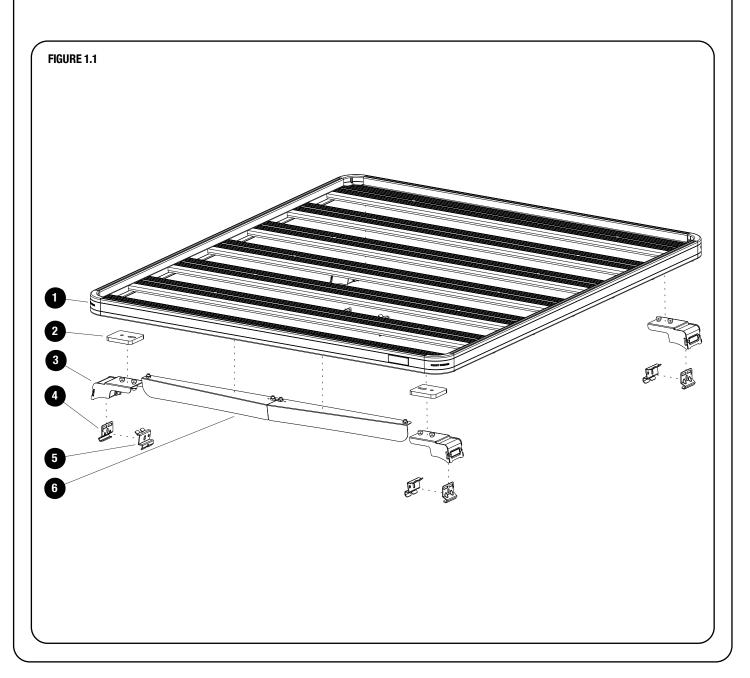

## CHECK ONLINE FOR LATEST FITMENT GUIDE

**GET ORGANIZED** 

| Ì | N | T | Н | E | В | 0 | Х | l |
|---|---|---|---|---|---|---|---|---|
|---|---|---|---|---|---|---|---|---|

| 1 | 1 X | Slimline II Tray 1165mm (W) x 1358mm (L) |
|---|-----|------------------------------------------|
| 2 |     | Spacer Pair                              |
| 3 | 2 X | Grab On Feet Pair                        |
| 4 | 2 X | Outer Grip Pair                          |
| 5 | 2 X | Inner Grip Pair                          |
| 6 | 1 X | Wind Deflector                           |