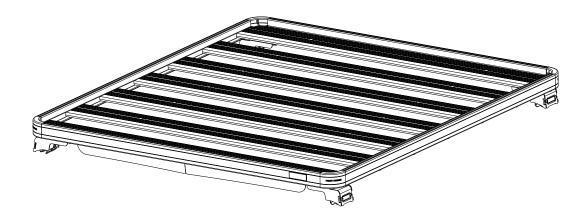

## CHECK ONLINE FOR LATEST FITMENT GUIDE

**GET ORGANIZED** 

| Ì | N | T | Н | E | В | 0 | Х | l |
|---|---|---|---|---|---|---|---|---|
|---|---|---|---|---|---|---|---|---|

| 1 | 1 X | Slimline II Tray 1165mm (W) x 1358mm (L) |
|---|-----|------------------------------------------|
| 2 |     | Spacer Pair                              |
| 3 | 2 X | Grab On Feet Pair                        |
| 4 | 2 X | Outer Grip Pair                          |
| 5 | 2 X | Inner Grip Pair                          |
| 6 | 1 X | Wind Deflector                           |