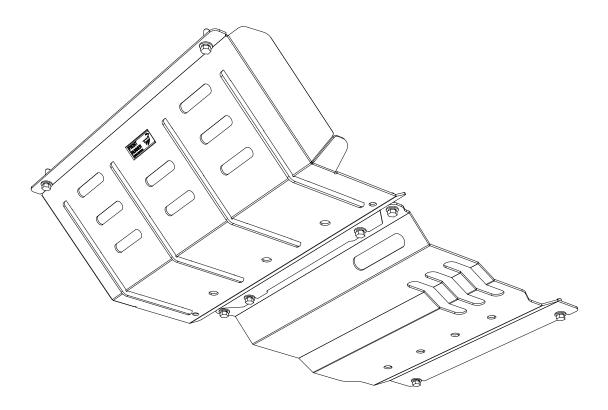

#### **GET ORGANIZED**

Here is what you are looking at for SGMP003

| IN THE BOX |     |                       |
|------------|-----|-----------------------|
| 1          | 1 X | Sump Guard            |
| 2          | 1 X | Gearbox Guard         |
| 3          | 8 X | M8x19x2SS Flat Washer |
| 4          | 8 X | M8 Spring Washer      |
| 5          | 6 X | M8x30 Hex Bolt        |
| 6          | 2 X | M8x25 Hex Bolt        |
|            |     |                       |