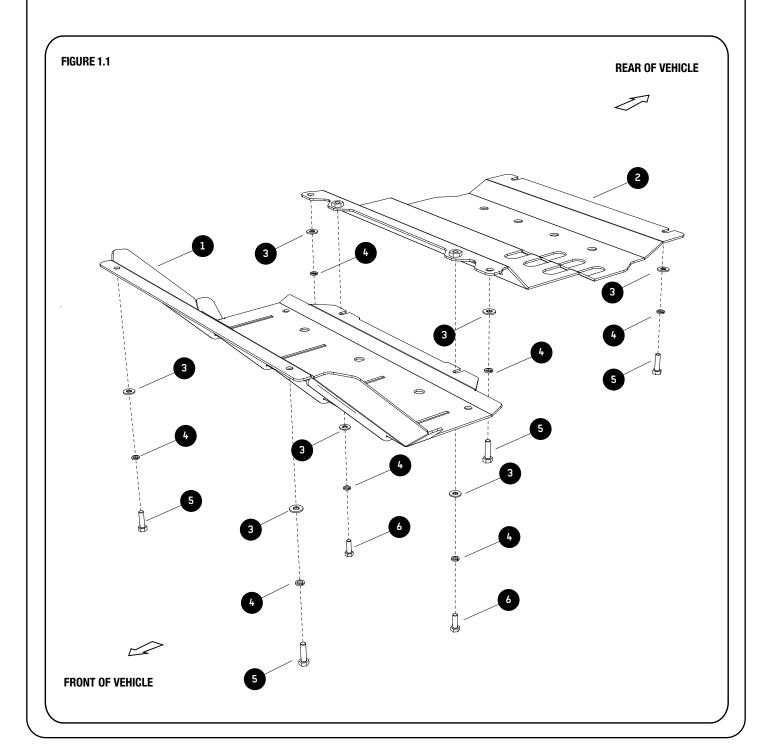

## **FIT AND SECURE**

3.1

Start by placing the Gearbox Guard (Item 2) over the existing holes in the chassis.
Use the fasteners shown in figure 1.1 and loosely fit in place.

3.2

Now place the Sump Guard (Item 1) over the holes in the Gearbox Guard and the front holes on the chassis. Use the fasteners shown in figure 1.1 to secure.

After all the fasteners has been inserted you can fully tighten the Sump and Gear Guard in place.

**Tightening Torque 40Nm** 