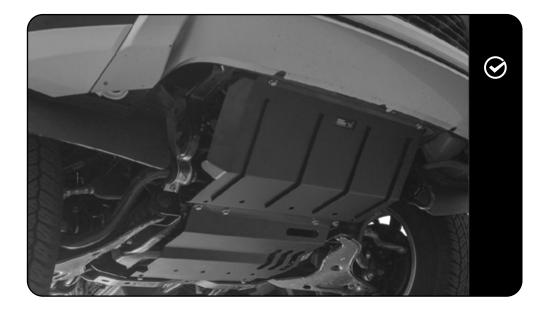

## **FIT AND SECURE**

3.1

Start by placing the Gearbox Guard (Item 2) over the existing holes in the chassis.
Use the fasteners shown in figure 1.1 and loosely fit in place.

3.2

Now place the Sump Guard (Item 1) over the holes in the Gearbox Guard and the front holes on the chassis. Use the fasteners shown in figure 1.1 to secure.

After all the fasteners has been inserted you can fully tighten the Sump and Gear Guard in place.

**Tightening Torque 40Nm** 