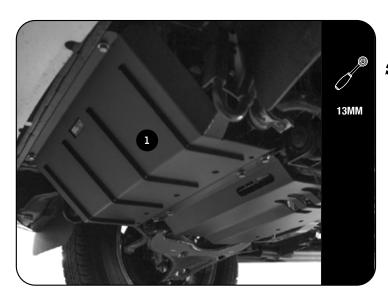

## **FIT AND SECURE**

3.1

Start by placing the Gearbox Guard (Item 2) over the existing holes in the chassis.
Use the fasteners shown in figure 1.1 and loosely fit in place.

3.2

Now place the Sump Guard (Item 1) over the holes in the Gearbox Guard and the front holes on the chassis. Use the fasteners shown in figure 1.1 to secure.

After all the fasteners has been inserted you can fully tighten the Sump and Gear Guard in place.

**Tightening Torque 40Nm** 