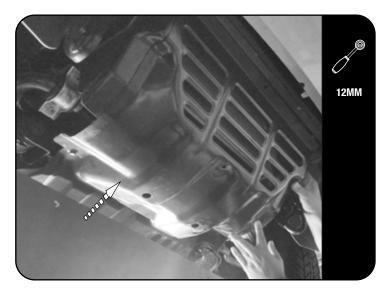

#### **PREPERATION**

2.1

Before you start to fit your Front Runner Sump and Gearbox Guards, you need to loosen and remove the existing sump guard.

2.2

After removing the sump guard you will find a plastic component. This has to be un-clipped and removed.