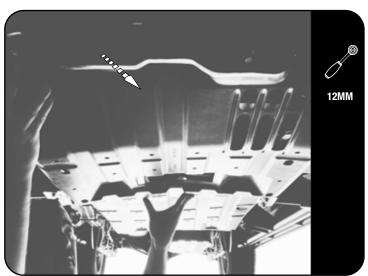

2.3

The original gearbox guard needs to be removed before you can fit your Front Runner Sump and Gearbox Guard.