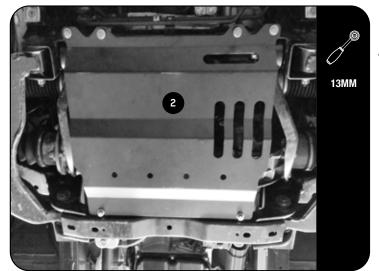

## **FIT AND SECURE**

3.1

Start by placing the Gearbox Guard (Item 2) over the existing holes in the chassis.
Use the fasteners shown in figure 1.1 and loosely fit in place.

3.2

Now place the Sump Guard (Item 1) over the holes in the Gearbox Guard and the front holes on the chassis. Use the fasteners shown in figure 1.1 to secure.

After all the fasteners has been inserted you can fully tighten the Sump and Gear Guard in place.

**Tightening Torque 40Nm** 