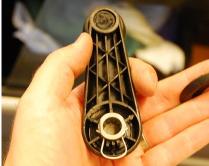

5. Remove the two screws that secure the inner door pull handle –

6. Remove the two trim clips at the corners of the door card -

- 7. Gently start prying the old door card away from the door frame now, take care not to break the trim clips as they are very brittle.
- 8. When the old door card is off, transfer all the trim clips across to the new one and offer it up to the door frame, take care to ensure it is correctly aligned and then apply pressure to pop the trim clips back in.
- 9. Refit all the door furniture in the reverse order to removing it.