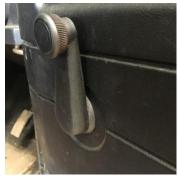

- 1. Put the car into gear or park and apply the hand brake.
- 2. Remove the screw that secures the door release surround -

3. Remove the door lock button surround -

4. Remove the window winder handle by removing the "c" clip behind the cover -

5. Remove the two screws that secure the inner door pull handle –

6. Remove the two trim clips at the corners of the door card -

- 7. Gently start prying the old door card away from the door frame now, take care not to break the trim clips as they are very brittle.
- 8. When the old door card is off, transfer all the trim clips across to the new one and offer it up to the door frame, take care to ensure it is correctly aligned and then apply pressure to pop the trim clips back in.
- 9. Refit all the door furniture in the reverse order to removing it.