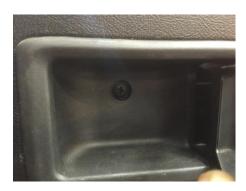

- 1. Put the car into gear or park and apply the hand brake.
- 2. Remove the screw that secures the door release surround -

3. Remove the door lock button surround -

4. Remove the window winder handle by removing the "c" clip behind the cover -

5. Remove the two screws that secure the inner door pull handle –

6. Remove the two trim clips at the corners of the door card -

- 7. Gently start prying the old door card away from the door frame now, take care not to break the trim clips as they are very brittle.
- 8. When the old door card is off, transfer all the trim clips across to the new one and offer it up to the door frame, take care to ensure it is correctly aligned and then apply pressure to pop the trim clips back in.
- 9. Refit all the door furniture in the reverse order to removing it.