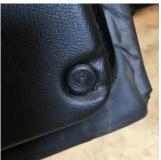

5. Remove the two screws that secure the inner door pull handle –

6. Remove the two trim clips at the corners of the door card -

- 7. Gently start prying the old door card away from the door frame now, take care not to break the trim clips as they are very brittle.
- 8. When the old door card is off, transfer all the trim clips across to the new one and offer it up to the door frame, take care to ensure it is correctly aligned and then apply pressure to pop the trim clips back in.
- 9. Refit all the door furniture in the reverse order to removing it.