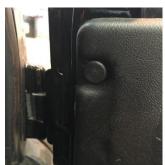

5. Remove the two screws that secure the inner door pull handle –

6. Remove the two trim clips at the corners of the door card -

- 7. Gently start prying the old door card away from the door frame now, take care not to break the trim clips as they are very brittle.
- 8. When the old door card is off, transfer all the trim clips across to the new one and offer it up to the door frame, take care to ensure it is correctly aligned and then apply pressure to pop the trim clips back in.
- 9. Refit all the door furniture in the reverse order to removing it.