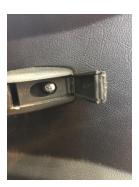

- 1. Put the car into gear or park and apply the hand brake.
- 2. Remove the screw that secures the door release surround -

3. Remove the door lock button surround -

4. Remove the window winder handle by removing the "c" clip behind the cover -