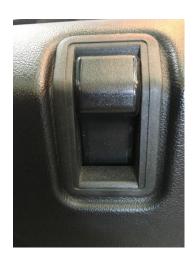

- 1. Put the car into gear or park and apply the hand brake.
- 2. Remove the screw that secures the door release surround -

3. Remove the door lock button surround -

4. Remove the window winder handle by removing the "c" clip behind the cover -