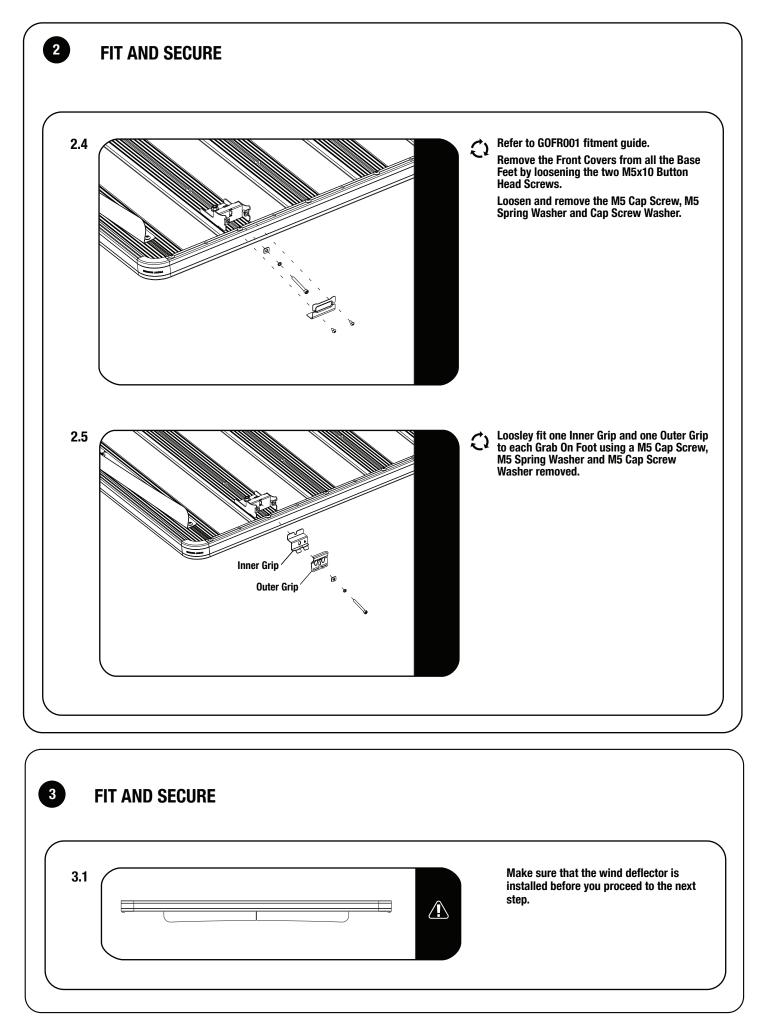

Before you begin, take a moment and open all your Front Runner rack kit boxes and gather the assembly instructions for the various components.

A complete kit will contain:

- 1. A Front Runner Mounting System specific to your vehicle
- 2. A Front Runner Rack Tray or Load Bar Slats