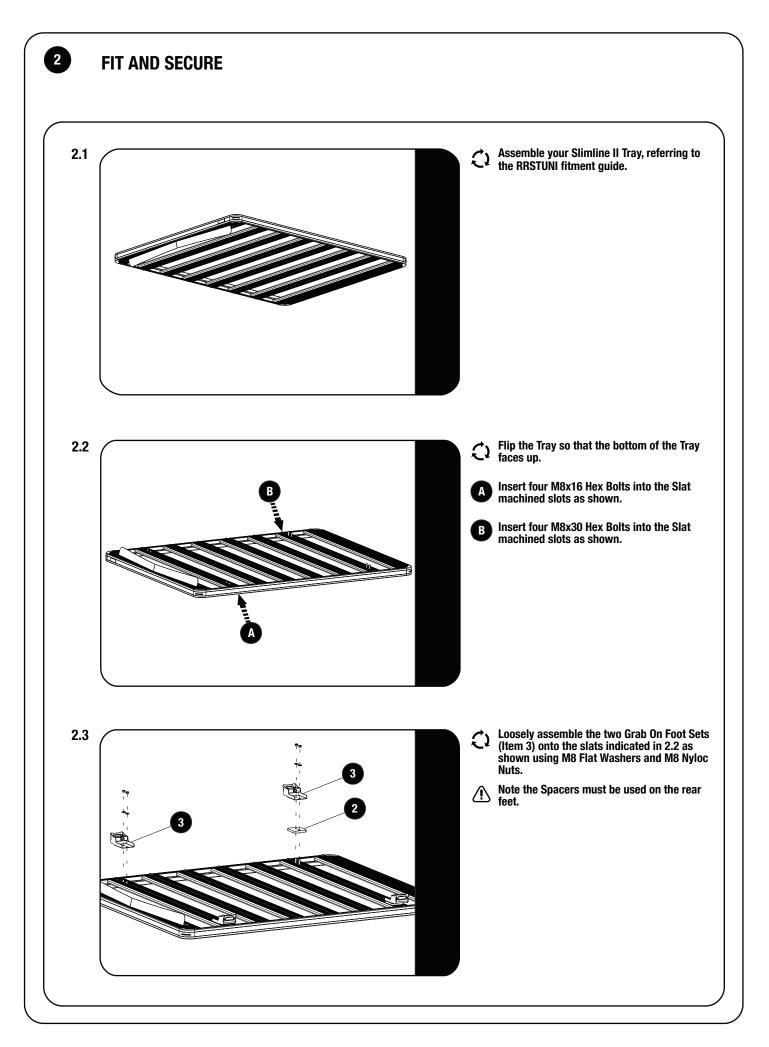

Before you begin, take a moment and open all your Front Runner rack kit boxes and gather the assembly instructions for the various components.

A complete kit will contain:

- 1. A Front Runner Mounting System specific to your vehicle
- 2. A Front Runner Rack Tray or Load Bar Slats