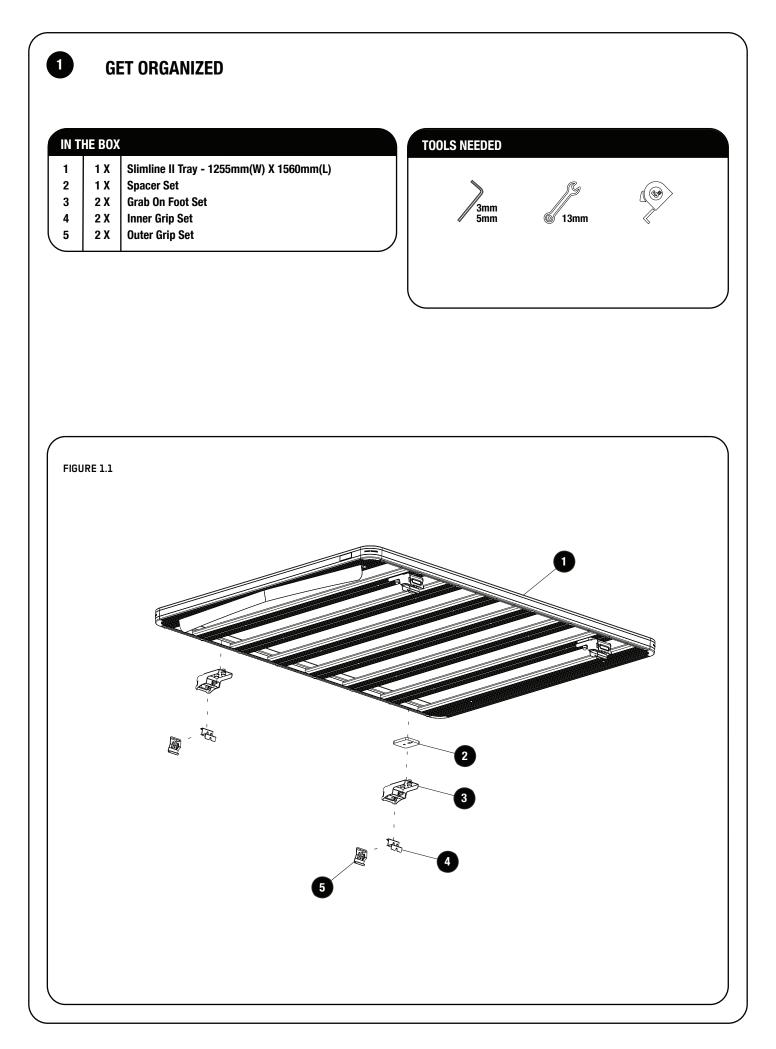

Before you begin, take a moment and open all your Front Runner rack kit boxes and gather the assembly instructions for the various components.

A complete kit will contain:

- 1. A Front Runner Mounting System specific to your vehicle
- 2. A Front Runner Rack Tray or Load Bar Slats