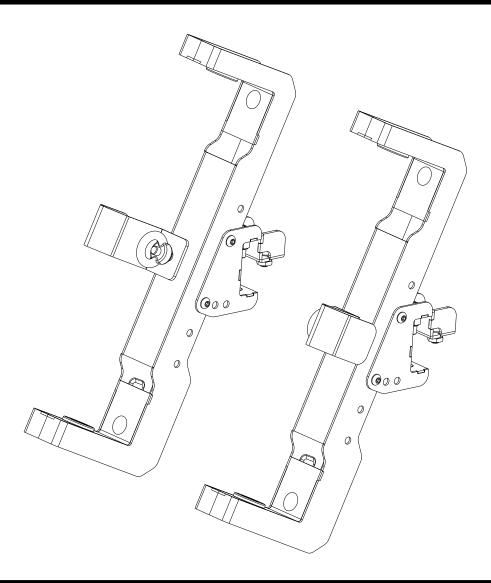

## **1** GET ORGANIZED

| IN THE BOX |     |                           |
|------------|-----|---------------------------|
| 1          | 2 X | Holder                    |
| 2          | 2 X | Rack Mount                |
| 3          | 2 X | Support                   |
| 4          | 2 X | Clamp                     |
| 5          | 2 X | M8 Eye Nut                |
| 6          | 2 X | M8 Nylon Washer           |
| 7          | 6 X | M8 Nyloc Nut              |
| 8          | 8 X | M6 Nyloc Nut              |
| 9          | 8 X | M6 Nut Cap                |
| 10         | 8 X | M6 Nylon Washer           |
| 11         | 2 X | M8 x 35 Hex Bolt          |
| 12         | 8 X | M6 x 16 Button Head Bolts |
| 13         | 4 X | M8 x 25 Button Head Bolt  |
| 14         | 2 X | M8 x 12 Button Head Bolt  |
| 15         | 2 X | M8 Thin Nut               |