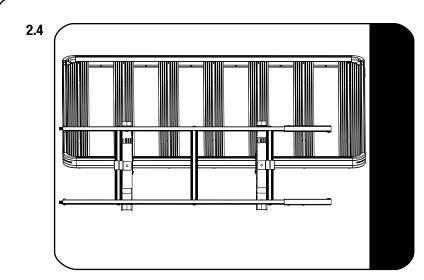

Place M6 Nut Caps (Item 9) on the the Nyloc Nuts.

Choose a suitable location for the ladder. See 2.4 for positioning. Leave 2 slats open between the two Holder assemblies.

Loosely assemble the Holder assemblies together with the Support Brackets (Item 3) to the side profile and two slats using M8 x 25, Button Head Bolts, M8 x 12 Button Head Bolts, M8 Thin Nuts and M8 Nyloc Nuts (Items 7, 13, 14 & 15).