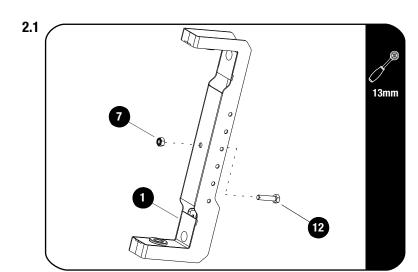

#### **FIT AND SECURE**

Secure M8 x 35 Hex Bolts (Item 12) to each of the Holders (Item1) using M8 Nyloc Nuts (Item 7) as shown.

Loremipsum

Assemble the Rack Mount (Item 2) To the Holder (Item 1) using M6 x 16 Button Head Bolts, M6 Nylon Washers and M6 Nyloc Nuts (Items 8, 10 & 11).