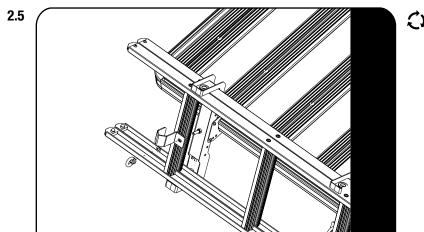

Place M6 Nut Caps (Item 9) on the the Nyloc Nuts.

Choose a suitable location for the ladder. See 2.4 for positioning. Leave 2 slats open between the two Holder assemblies.

Loosely assemble the Holder assemblies together with the Support Brackets (Item 3) to the side profile and two slats using M8 x 25, Button Head Bolts, M8 x 12 Button Head Bolts, M8 Thin Nuts and M8 Nyloc Nuts (Items 7, 13, 14 & 15).