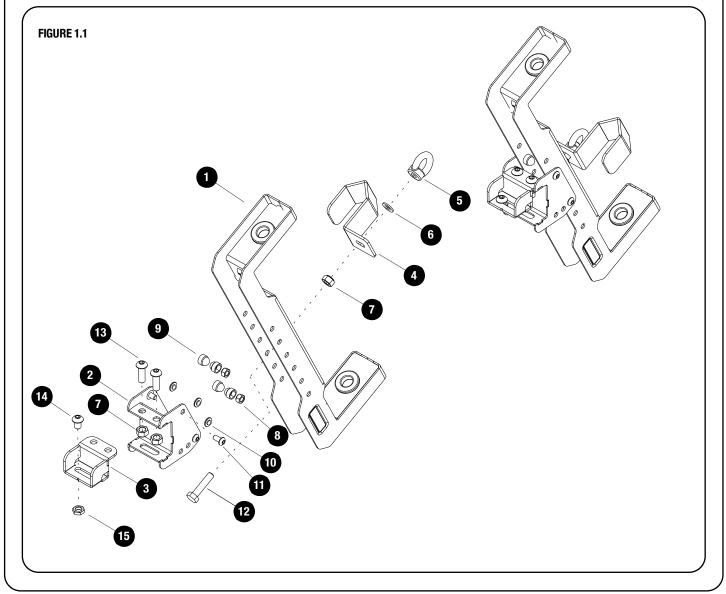

## **1** GET ORGANIZED

| IN THE BOX |     |                           |
|------------|-----|---------------------------|
| 1          | 2 X | Holder                    |
| 2          | 2 X | Rack Mount                |
| 3          | 2 X | Support                   |
| 4          | 2 X | Clamp                     |
| 5          | 2 X | M8 Eye Nut                |
| 6          | 2 X | M8 Nylon Washer           |
| 7          | 6 X | M8 Nyloc Nut              |
| 8          | 8 X | M6 Nyloc Nut              |
| 9          | 8 X | M6 Nut Cap                |
| 10         | 8 X | M6 Nylon Washer           |
| 11         | 2 X | M8 x 35 Hex Bolt          |
| 12         | 8 X | M6 x 16 Button Head Bolts |
| 13         | 4 X | M8 x 25 Button Head Bolt  |
| 14         | 2 X | M8 x 12 Button Head Bolt  |
| 15         | 2 X | M8 Thin Nut               |

#### **FIT AND SECURE**

Secure M8 x 35 Hex Bolts (Item 12) to each of the Holders (Item1) using M8 Nyloc Nuts (Item 7) as shown.

Loremipsum

Assemble the Rack Mount (Item 2) To the Holder (Item 1) using M6 x 16 Button Head Bolts, M6 Nylon Washers and M6 Nyloc Nuts (Items 8, 10 & 11).

Place M6 Nut Caps (Item 9) on the the Nyloc Nuts.

Choose a suitable location for the ladder. See 2.4 for positioning. Leave 2 slats open between the two Holder assemblies.

Loosely assemble the Holder assemblies together with the Support Brackets (Item 3) to the side profile and two slats using M8 x 25, Button Head Bolts, M8 x 12 Button Head Bolts, M8 Thin Nuts and M8 Nyloc Nuts (Items 7, 13, 14 & 15).

Tip: Insert the Nyloc Nut behind the rack corner and slide it into the side profile.

Insert the M8 Thin Nuts into the machined slot of the slat.

Add Text

Add Text

3 **FINISH** 

Congratulations! You did it. Take a step back and admire your work!