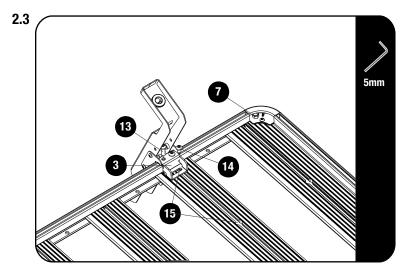

Place M6 Nut Caps (Item 9) on the the Nyloc Nuts.

Choose a suitable location for the ladder. See 2.4 for positioning. Leave 2 slats open between the two Holder assemblies.

Loosely assemble the Holder assemblies together with the Support Brackets (Item 3) to the side profile and two slats using M8 x 25, Button Head Bolts, M8 x 12 Button Head Bolts, M8 Thin Nuts and M8 Nyloc Nuts (Items 7, 13, 14 & 15).

Tip: Insert the Nyloc Nut behind the rack corner and slide it into the side profile.

Insert the M8 Thin Nuts into the machined slot of the slat.

Add Text

Add Text

3 **FINISH** 

Congratulations! You did it. Take a step back and admire your work!