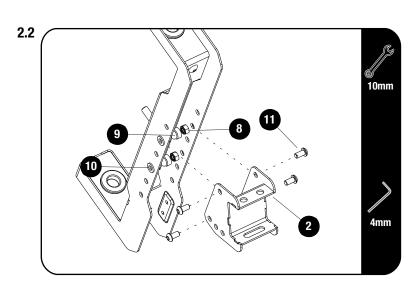

#### **FIT AND SECURE**

Secure M8 x 35 Hex Bolts (Item 12) to each of the Holders (Item1) using M8 Nyloc Nuts (Item 7) as shown.

Loremipsum

Assemble the Rack Mount (Item 2) To the Holder (Item 1) using M6 x 16 Button Head Bolts, M6 Nylon Washers and M6 Nyloc Nuts (Items 8, 10 & 11).

Place M6 Nut Caps (Item 9) on the the Nyloc Nuts.

Choose a suitable location for the ladder. See 2.4 for positioning. Leave 2 slats open between the two Holder assemblies.

Loosely assemble the Holder assemblies together with the Support Brackets (Item 3) to the side profile and two slats using M8 x 25, Button Head Bolts, M8 x 12 Button Head Bolts, M8 Thin Nuts and M8 Nyloc Nuts (Items 7, 13, 14 & 15).

Tip: Insert the Nyloc Nut behind the rack corner and slide it into the side profile.

Insert the M8 Thin Nuts into the machined slot of the slat.

Add Text

Add Text

3 **FINISH** 

Congratulations! You did it. Take a step back and admire your work!