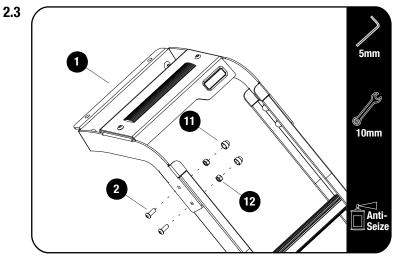

### **FIT AND SECURE**

⚠

Apply a little Anti seize/oil on screw threads before inserting.

Secure the Ladder Rungs (Item 8) to the Top and Bottom Ladder Sides (Item 3 & 4) using M6 x 25 Thread Forming Screws (Item 10). Fully tighten all fasteners.

⚠

**Tightening Torque:** 

M6: 8-10Nm / 5.9 ft lb - 7.38 ft lb

Join the Ladder Top and Bottom using the Outer and Inner Joiner Channels,

**Add Text** 