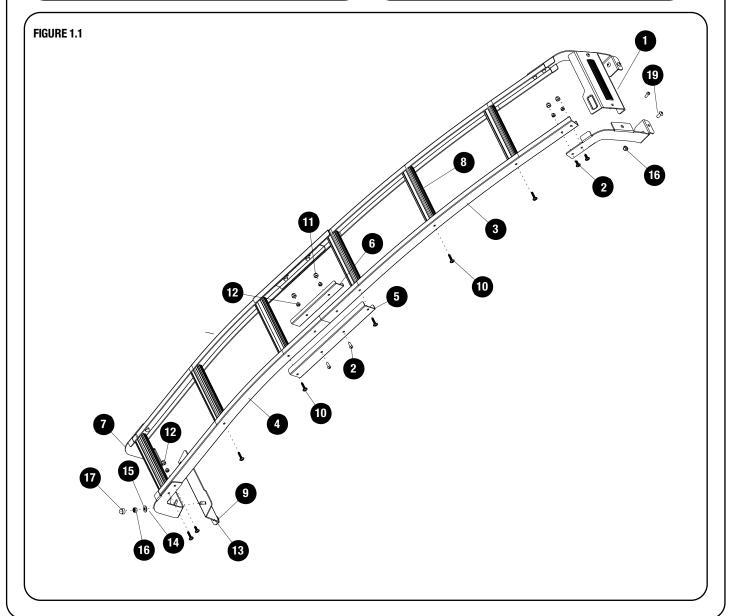

## 1 GET ORGANIZED

| IN THE BOX |      |                              |  |  |
|------------|------|------------------------------|--|--|
| 1          | 1 X  | Ladder Top Assembly          |  |  |
| 2          | 10 X | M6 x 16 Button Head Bolt     |  |  |
| 3          | 2 X  | Ladder Side Top              |  |  |
| 4          | 2 X  | Ladder Side Bottom           |  |  |
| 5          | 2 X  | Outer Joiner Channel         |  |  |
| 6          | 2 X  | Inner Joiner Channel         |  |  |
| 7          | 1 X  | Ladder Base Bracket          |  |  |
| 8          | 6 X  | Rung                         |  |  |
| 9          | 1 X  | Ladder Base Mount Assembly   |  |  |
| 10         | 12 X | M6 x 25 Thread Forming Screw |  |  |
| 11         | 10 X | M6 Nut Cap                   |  |  |
| 12         | 13 X | M6 Nyloc Nut                 |  |  |
| 13         | 3 X  | M6 x 20 Button Head Bolt     |  |  |
| 14         | 3 X  | M6 x 20 x 2 Flat Washer      |  |  |
|            |      |                              |  |  |

| IN THE BOX |     |                          |  |  |
|------------|-----|--------------------------|--|--|
| 15         | 2 X | M8 x 19 x 2 Flat Washer  |  |  |
| 16         | 4 X | M8 Nyloc Nut             |  |  |
| 17         | 2 X | M8 Nut Cap               |  |  |
| 18         | 1 X | Top Stopper Rubber       |  |  |
| 19         | 2 X | M8 x 16 Button Head Bolt |  |  |
|            |     |                          |  |  |