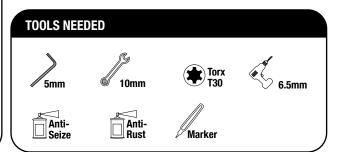

## 1 GET ORGANIZED

| IN THE BOX |      |                              |  |  |
|------------|------|------------------------------|--|--|
| 1          | 1 X  | Ladder Top Assembly          |  |  |
| 2          | 10 X | M6 x 16 Button Head Bolt     |  |  |
| 3          | 2 X  | Ladder Side Top              |  |  |
| 4          | 2 X  | Ladder Side Bottom           |  |  |
| 5          | 2 X  | Outer Joiner Channel         |  |  |
| 6          | 2 X  | Inner Joiner Channel         |  |  |
| 7          | 1 X  | Ladder Base Bracket          |  |  |
| 8          | 6 X  | Rung                         |  |  |
| 9          | 1 X  | Ladder Base Mount Assembly   |  |  |
| 10         | 12 X | M6 x 25 Thread Forming Screw |  |  |
| 11         | 10 X | M6 Nut Cap                   |  |  |
| 12         | 13 X | M6 Nyloc Nut                 |  |  |
| 13         | 3 X  | M6 x 20 Button Head Bolt     |  |  |
| 14         | 3 X  | M6 x 20 x 2 Flat Washer      |  |  |
|            |      |                              |  |  |

| IN THE BOX |     |                          |  |  |
|------------|-----|--------------------------|--|--|
| 15         | 2 X | M8 x 19 x 2 Flat Washer  |  |  |
| 16         | 4 X | M8 Nyloc Nut             |  |  |
| 17         | 2 X | M8 Nut Cap               |  |  |
| 18         | 1 X | Top Stopper Rubber       |  |  |
| 19         | 2 X | M8 x 16 Button Head Bolt |  |  |
|            |     |                          |  |  |