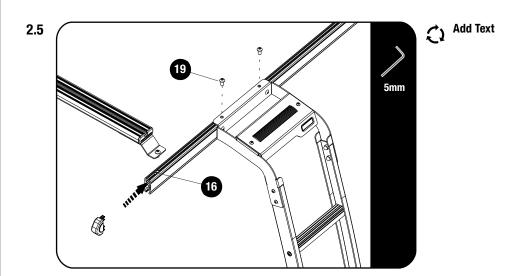

--------------|--|--|
| 15         | 2 X | M8 x 19 x 2 Flat Washer  |  |  |
| 16         | 4 X | M8 Nyloc Nut             |  |  |
| 17         | 2 X | M8 Nut Cap               |  |  |
| 18         | 1 X | Top Stopper Rubber       |  |  |
| 19         | 2 X | M8 x 16 Button Head Bolt |  |  |
|            |     |                          |  |  |





2

# 2

### **FIT AND SECURE**



⚠

Apply a little Anti seize/oil on screw threads before inserting.

Secure the Ladder Rungs (Item 8) to the Top and Bottom Ladder Sides (Item 3 & 4) using M6 x 25 Thread Forming Screws (Item 10). Fully tighten all fasteners.

⚠

**Tightening Torque:** 

M6: 8-10Nm / 5.9 ft lb - 7.38 ft lb



Join the Ladder Top and Bottom using the Outer and Inner Joiner Channels,



**Add Text** 

# 2

### **FIT AND SECURE**





3

#### **FINISH**

Congratulations! You did it. Take a step back and admire your work!



## **INSTALL OTHER VEHICLE AND RACK ACCESSORIES**

Now's the time to visit your favorite Front Runner Dealer in person or online.

Be sure to tag us. We love to see our gear in action! #FrontRunnerOutfitters #BornToRoam