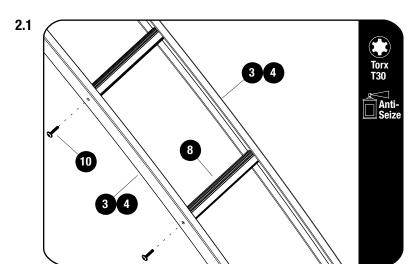

### **FIT AND SECURE**

⚠

Apply a little Anti seize/oil on screw threads before inserting.

Secure the Ladder Rungs (Item 8) to the Top and Bottom Ladder Sides (Item 3 & 4) using M6 x 25 Thread Forming Screws (Item 10). Fully tighten all fasteners.

⚠

**Tightening Torque:** 

M6: 8-10Nm / 5.9 ft lb - 7.38 ft lb

Join the Ladder Top and Bottom using the Outer and Inner Joiner Channels,

**Add Text** 