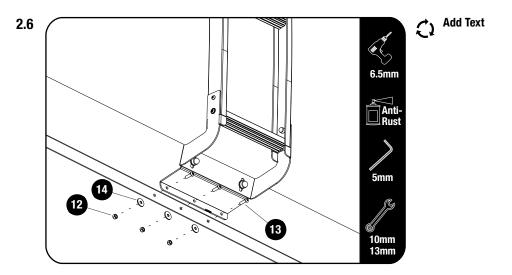

------------|--|--|
| 15         | 2 X | M8 x 19 x 2 Flat Washer  |  |  |
| 16         | 4 X | M8 Nyloc Nut             |  |  |
| 17         | 2 X | M8 Nut Cap               |  |  |
| 18         | 1 X | Top Stopper Rubber       |  |  |
| 19         | 2 X | M8 x 16 Button Head Bolt |  |  |
|            |     |                          |  |  |





2

# 2

### **FIT AND SECURE**



⚠

Apply a little Anti seize/oil on screw threads before inserting.

Secure the Ladder Rungs (Item 8) to the Top and Bottom Ladder Sides (Item 3 & 4) using M6 x 25 Thread Forming Screws (Item 10). Fully tighten all fasteners.

⚠

**Tightening Torque:** 

M6: 8-10Nm / 5.9 ft lb - 7.38 ft lb



Join the Ladder Top and Bottom using the Outer and Inner Joiner Channels,



**Add Text** 

# 2

### **FIT AND SECURE**





3

#### **FINISH**

Congratulations! You did it. Take a step back and admire your work!



## **INSTALL OTHER VEHICLE AND RACK ACCESSORIES**

Now's the time to visit your favorite Front Runner Dealer in person or online.

Be sure to tag us. We love to see our gear in action! #FrontRunnerOutfitters #BornToRoam