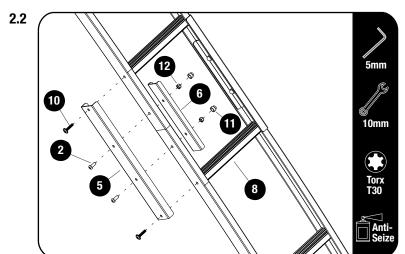

### **FIT AND SECURE**

⚠

Apply a little Anti seize/oil on screw threads before inserting.

Secure the Ladder Rungs (Item 8) to the Top and Bottom Ladder Sides (Item 3 & 4) using M6 x 25 Thread Forming Screws (Item 10). Fully tighten all fasteners.

⚠

**Tightening Torque:** 

M6: 8-10Nm / 5.9 ft lb - 7.38 ft lb

Join the Ladder Top and Bottom using the Outer and Inner Joiner Channels,

**Add Text** 