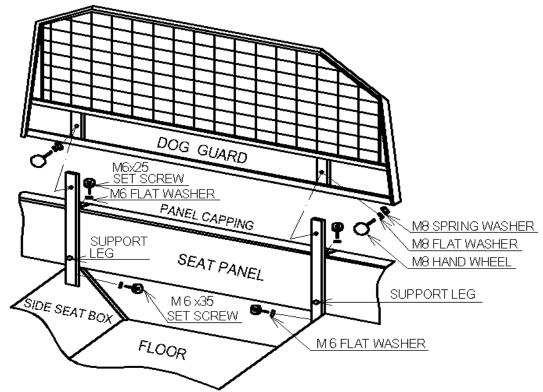

## FITTING KIT

- GUARD
- SUPPORT LEGS 2
- 2 M8 HAND WHEELS
- 2 M8 FLAT WASHER
- 2 2 M8 SPRING WASHER
- M6X25 SET BOLT
- 2 M6 X 35 SET BOLT
- 6 M6 FLAT WASHER
- M6 PENNY WASHER

- Fit support Legs to Guard, use the M8 Hand Wheels, making sure they are central in U Channel.
- Position Guard so that Lugs on Support Legs are sitting on top of Panel Capping and the Bottom of Leg is touching Seat 0 Box Side.
- Make sure Support Leg is upright, then mark the 2 Holes, move Guard and drill 2x7mm Holes.
- Fit Top Nut & Bolt first, the Bottom Bolt should be pushed through Leg, use the large Penny Washer, this should have a small amount of Body Seal to make it water tight.
- Tighten up Bolts and repeat on opposite side.