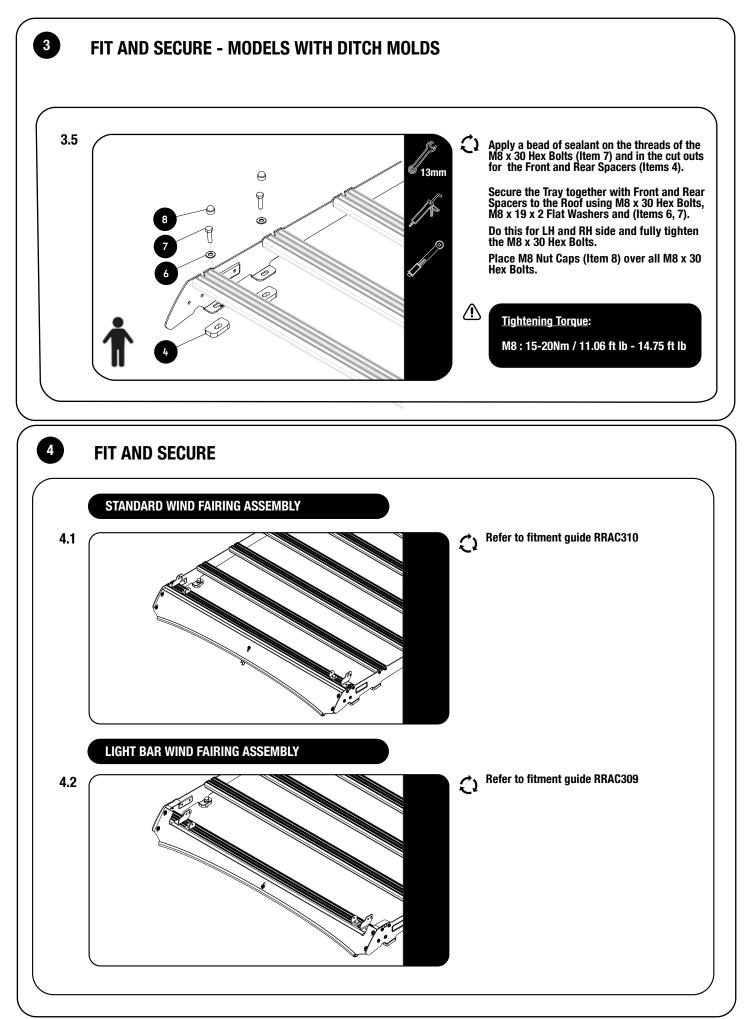

#### CHECK ONLINE FOR LATEST FITMENT GUIDE

**GET ORGANIZED** 

| IN T     | HE BOX |                              |   |   |
|----------|--------|------------------------------|---|---|
| 1        | 1 X    | Foot Rail LH                 | Γ |   |
| 2        | 1 X    | Foot Rail RH                 |   |   |
| 3        | 7 X    | Standard Slat                |   | ( |
| 4        | 8 X    | Spacer 10mm                  |   |   |
| 5        | 28 X   | M6 x 25 Thread Forming Screw |   |   |
| 6        | 8 X    | M8 x 19 x 2 SS Flat Washer   |   |   |
| 7        | 8 X    | M8 x 30 Hex Bolt             |   | é |
| 8        | 8 X    | M8 nut Caps                  |   |   |
| <b>`</b> |        | 1 /                          | _ |   |