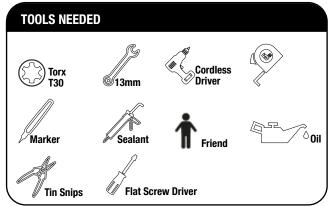

This document will guide you through the assembly of the mounting system and assist you in fitting the roof rack tray or load bars to your specific vehicle.

Please refer to the next page for a list of all the components, quantities and tools required.

#### CHECK ONLINE FOR LATEST FITMENT GUIDE

**GET ORGANIZED** 

| IN T     | HE BOX |                              |   |   |
|----------|--------|------------------------------|---|---|
| 1        | 1 X    | Foot Rail LH                 | Γ |   |
| 2        | 1 X    | Foot Rail RH                 |   |   |
| 3        | 7 X    | Standard Slat                |   | ( |
| 4        | 8 X    | Spacer 10mm                  |   |   |
| 5        | 28 X   | M6 x 25 Thread Forming Screw |   |   |
| 6        | 8 X    | M8 x 19 x 2 SS Flat Washer   |   |   |
| 7        | 8 X    | M8 x 30 Hex Bolt             |   | é |
| 8        | 8 X    | M8 nut Caps                  |   |   |
| <b>`</b> |        | 1 /                          | _ |   |