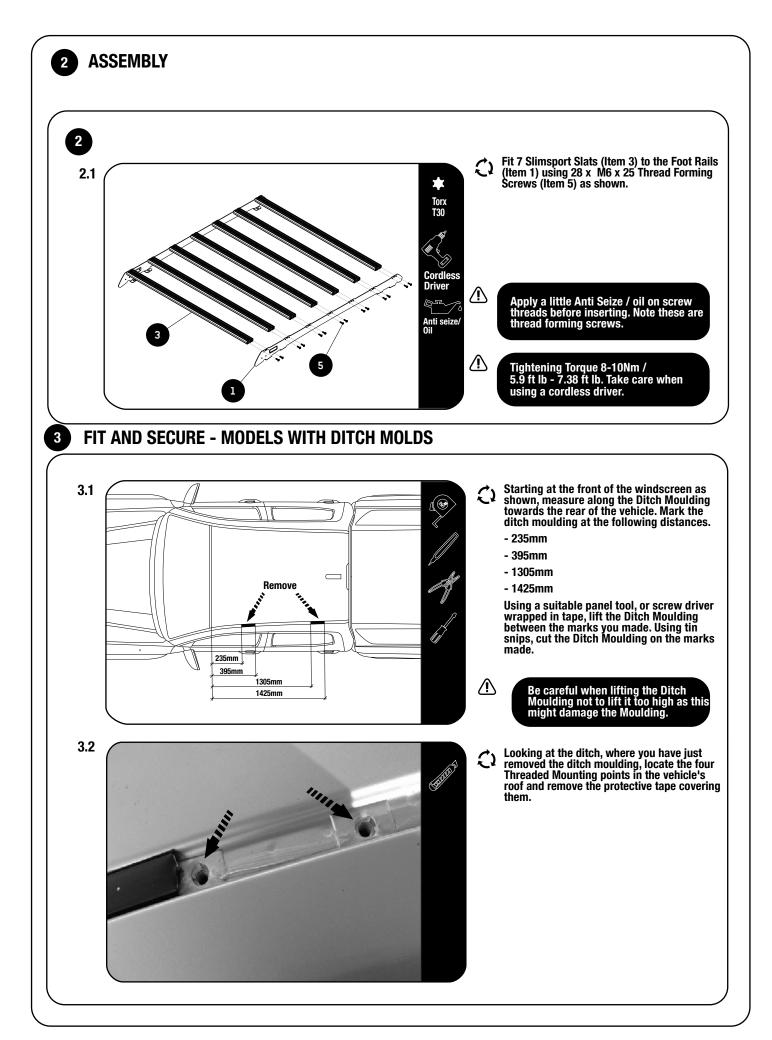

any questions about the installation of this product.



1

#### CHECK ONLINE FOR LATEST FITMENT GUIDE

**GET ORGANIZED** 

| IN T     | HE BOX |                              |   |   |
|----------|--------|------------------------------|---|---|
| 1        | 1 X    | Foot Rail LH                 | Γ |   |
| 2        | 1 X    | Foot Rail RH                 |   |   |
| 3        | 7 X    | Standard Slat                |   | ( |
| 4        | 8 X    | Spacer 10mm                  |   |   |
| 5        | 28 X   | M6 x 25 Thread Forming Screw |   |   |
| 6        | 8 X    | M8 x 19 x 2 SS Flat Washer   |   |   |
| 7        | 8 X    | M8 x 30 Hex Bolt             |   | é |
| 8        | 8 X    | M8 nut Caps                  |   |   |
| <b>`</b> |        | 1 /                          | _ |   |













# 7 COMPLETION 7.1 Congratulations! You did it. Take a step back and admire your work!



### INSTALL OTHER VEHICLE AND RACK ACCESSORIES

Now's the time to visit your favorite Front Runner dealer in person or online.

### IMPORTANT! 🔔

FRONT RUNNER RACK KITS OFTEN HAVE A HIGHER LOAD RATING THAN THE VEHICLES THEY ARE MOUNTED TO. PLEASE REFER TO YOUR SPECIFIC VEHICLE MANUFACTURER FOR A RECOMMENDED ROOF RATING. FRONT RUNNER CANNOT BE RESPONSIBLE FOR IMPROPER LOADING BEYOND THE VEHICLE MANUFACTURER'S STATED LOAD CAPACITY.

Be sure to tag us. We love to see our gear in action! #FrontRunnerOutfitters #BornToRoam

Share your adventures on: 🖸 👔 🕥 🚳