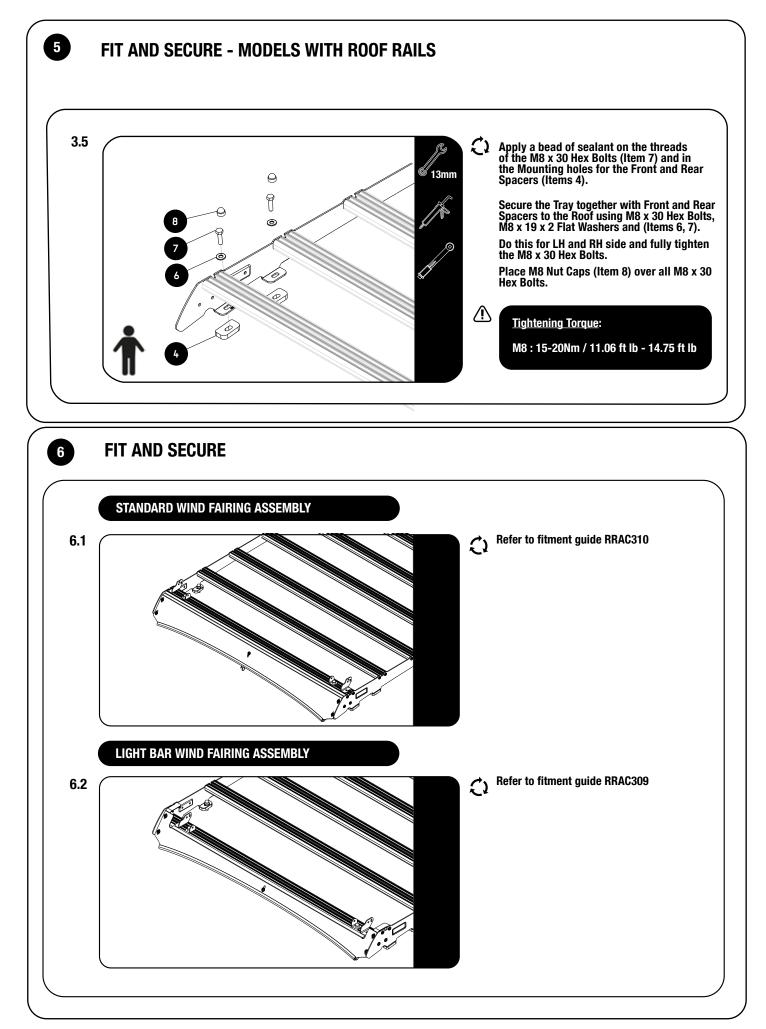

#### CHECK ONLINE FOR LATEST FITMENT GUIDE

**GET ORGANIZED** 

| IN T     | HE BOX |                              |   |   |
|----------|--------|------------------------------|---|---|
| 1        | 1 X    | Foot Rail LH                 | Γ |   |
| 2        | 1 X    | Foot Rail RH                 |   |   |
| 3        | 7 X    | Standard Slat                |   | ( |
| 4        | 8 X    | Spacer 10mm                  |   |   |
| 5        | 28 X   | M6 x 25 Thread Forming Screw |   |   |
| 6        | 8 X    | M8 x 19 x 2 SS Flat Washer   |   |   |
| 7        | 8 X    | M8 x 30 Hex Bolt             |   | é |
| 8        | 8 X    | M8 nut Caps                  |   |   |
| <b>`</b> |        | 1 /                          | _ |   |