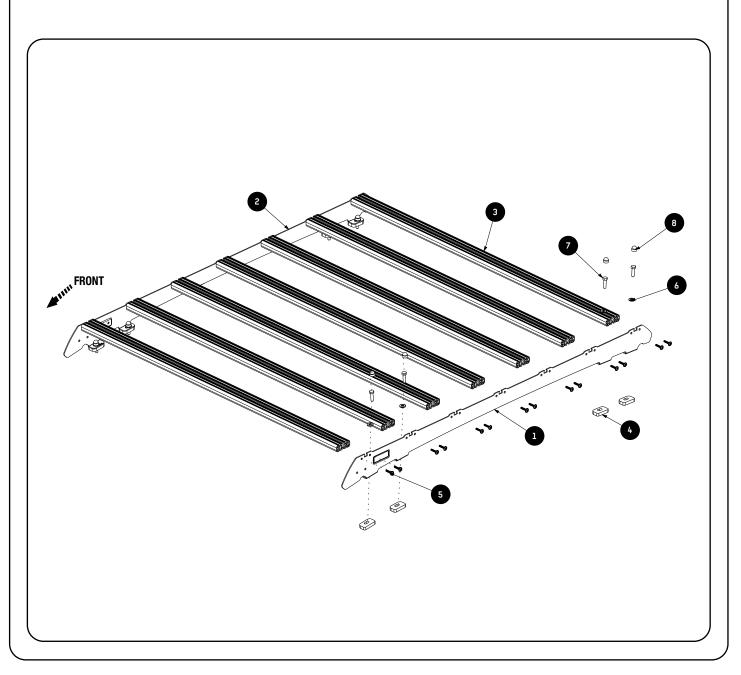

#### CHECK ONLINE FOR LATEST FITMENT GUIDE

**GET ORGANIZED** 

| IN T     | HE BOX |                              |   |   |
|----------|--------|------------------------------|---|---|
| 1        | 1 X    | Foot Rail LH                 | Γ |   |
| 2        | 1 X    | Foot Rail RH                 |   |   |
| 3        | 7 X    | Standard Slat                |   | ( |
| 4        | 8 X    | Spacer 10mm                  |   |   |
| 5        | 28 X   | M6 x 25 Thread Forming Screw |   |   |
| 6        | 8 X    | M8 x 19 x 2 SS Flat Washer   |   |   |
| 7        | 8 X    | M8 x 30 Hex Bolt             |   | é |
| 8        | 8 X    | M8 nut Caps                  |   |   |
| <b>`</b> |        | 1 /                          | _ |   |