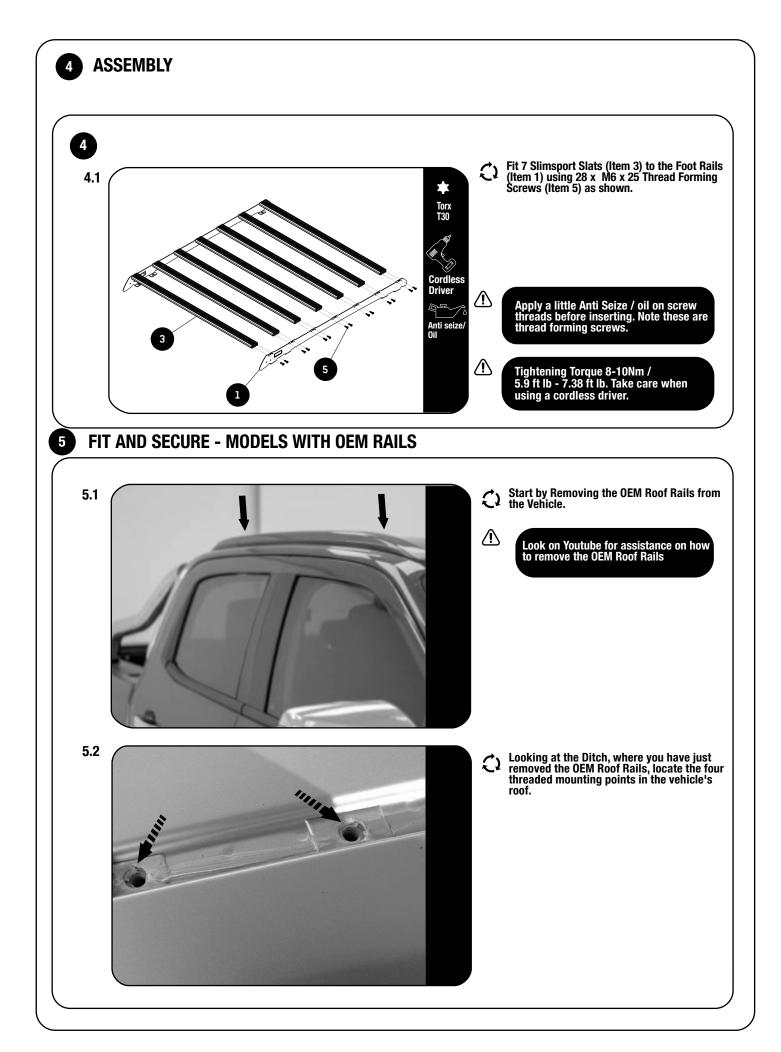

#### CHECK ONLINE FOR LATEST FITMENT GUIDE

**GET ORGANIZED** 

| IN T     | HE BOX |                              |   |   |
|----------|--------|------------------------------|---|---|
| 1        | 1 X    | Foot Rail LH                 | Γ |   |
| 2        | 1 X    | Foot Rail RH                 |   |   |
| 3        | 7 X    | Standard Slat                |   | ( |
| 4        | 8 X    | Spacer 10mm                  |   |   |
| 5        | 28 X   | M6 x 25 Thread Forming Screw |   |   |
| 6        | 8 X    | M8 x 19 x 2 SS Flat Washer   |   |   |
| 7        | 8 X    | M8 x 30 Hex Bolt             |   | é |
| 8        | 8 X    | M8 nut Caps                  |   |   |
| <b>`</b> |        | 1 /                          | _ |   |