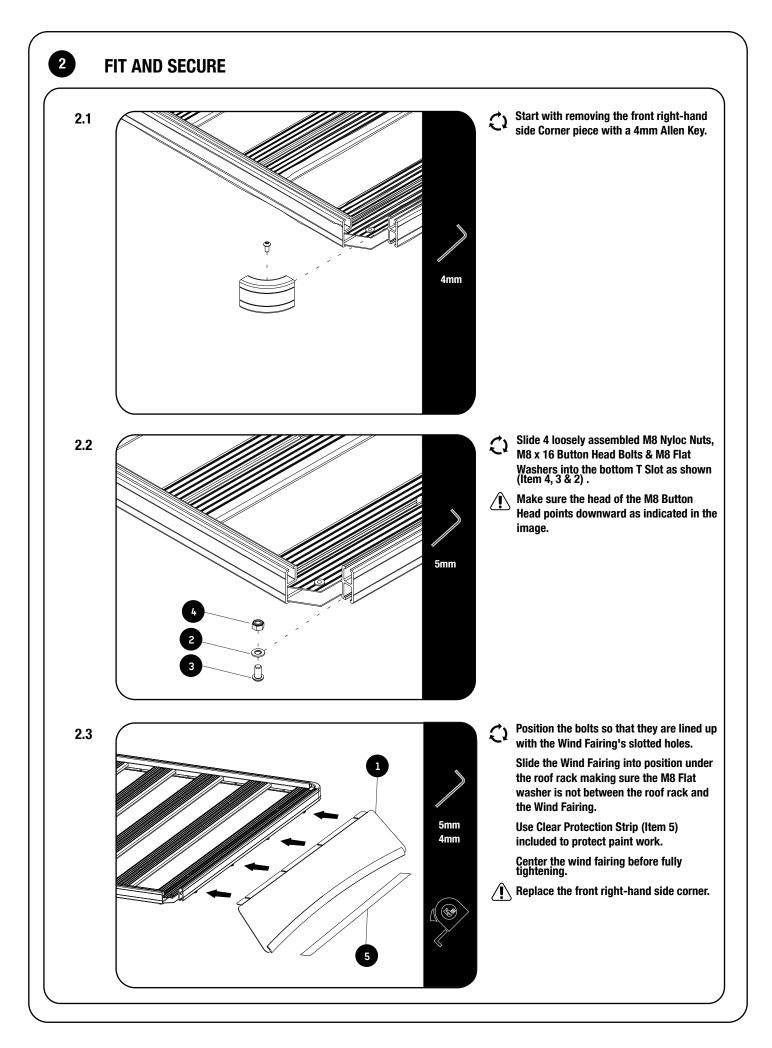

## READ ME!

Thank you for purchasing a Front Runner Land Rover LR3\_LR4 Wind Fairing.

Before you start, take a moment to familiarize yourself with the Fitting Instructions and the components received.

Refer to Page 2 for a list of all the components, quantities and tools required.