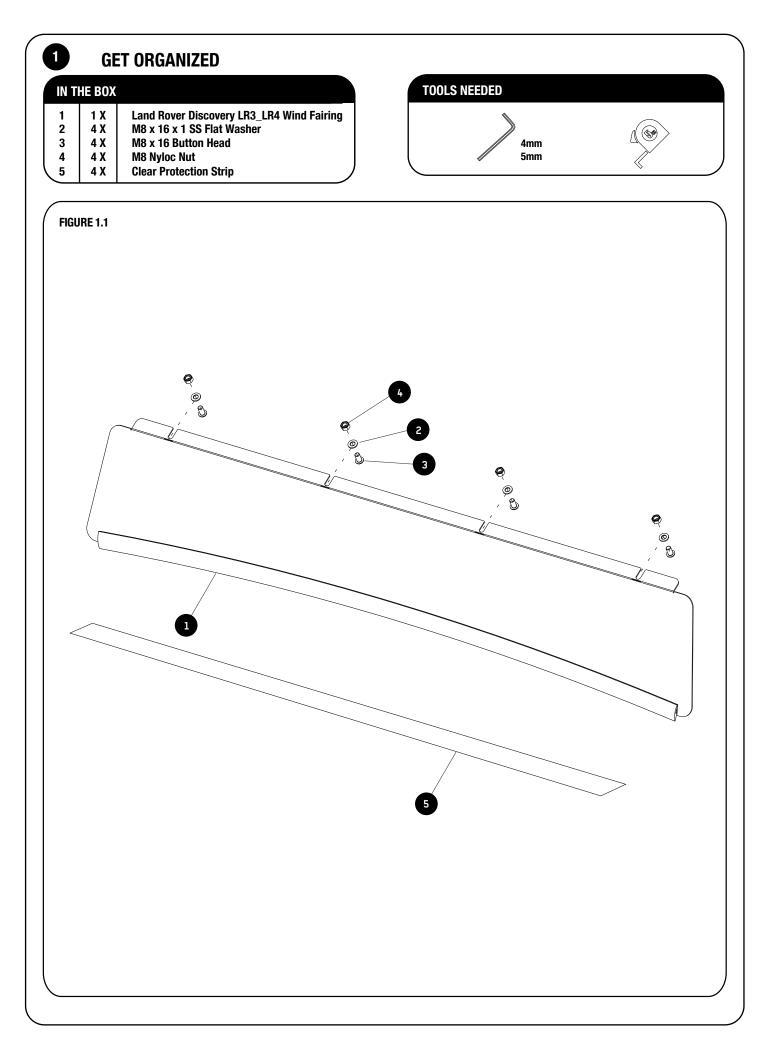

## READ ME!

Thank you for purchasing a Front Runner Land Rover LR3\_LR4 Wind Fairing.

Before you start, take a moment to familiarize yourself with the Fitting Instructions and the components received.

Refer to Page 2 for a list of all the components, quantities and tools required.