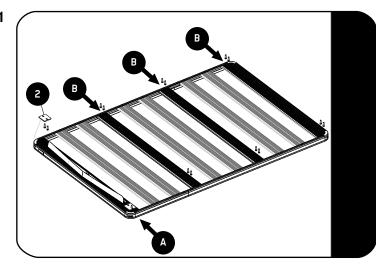

Insert Twelve M8x25 Hex Bolts into each of the the machined slots in the slats as shown.

2.2

C) Loosely mount the Legs (Item 3) as shown, to the slats indicated in 2.1 using M8 Flat Washers and M8 Nyloc Nuts included in the Leg sets.