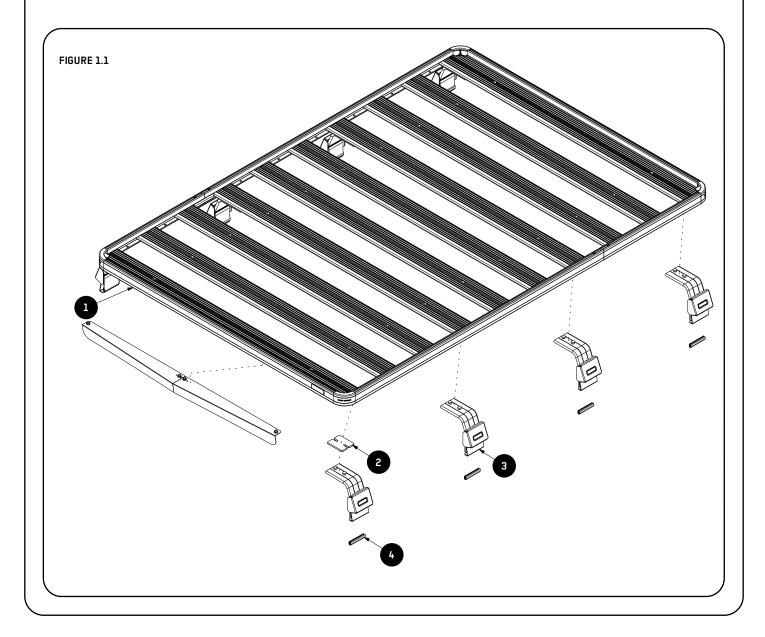

# **GET ORGANIZED**

| IN THE BOX |     |                                          |   |
|------------|-----|------------------------------------------|---|
| 1          | 1 X | Slimline II Tray - 1345mm(W) X 1964mm(L) |   |
| 2          | 1 X | 6mm Spacer                               |   |
| 3          | 4 X | No 3 Leg 155mm (Pair)                    |   |
| 4          | 8 X | Pinch Weld                               |   |
|            |     |                                          | ノ |

# Refer o RRSTUNNI before continuing to 2.1.

- Flip the Tray so that the bottom of the Tray faces up.
- Insert four M8x30 Hex Bolts into each of the the machined slots in the slats as shown.

Place the Spacer (Item 2) over the M8x30 Hex Bolts as shown.

Insert Twelve M8x25 Hex Bolts into each of the the machined slots in the slats as shown.

2.2

C) Loosely mount the Legs (Item 3) as shown, to the slats indicated in 2.1 using M8 Flat Washers and M8 Nyloc Nuts included in the Leg sets.