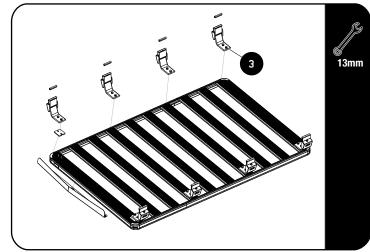

### **FIT AND SECURE**

3.2 **30mm** 13mm

Place your Tray on the vehicle positioning all the Legs so that they rest on the gutters. Position the Rack so that second Leg from the Front measures 30mm from the door line as shown.

⚠

**Tightening Torque:** 

M8: 15-20Nm / 11.06 ft lb - 14.75 ft lb

Make sure there is no movement on the rack after fully tightening all the fasteners.

3.3

Center the rack and tighten fully. Finish off by placing M8 Nut Caps over the M8 Nyloc Nuts.