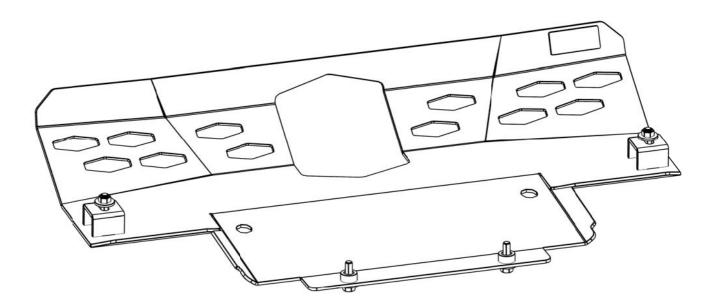

### **GET ORGANIZED...**

Here is what you are looking at:

| Item # | Quantity | Description          |
|--------|----------|----------------------|
| 1      | 2        | ALUMINIUM SPACER     |
| 2      | 6        | M10 x 30 FLAT WASHER |
| 3      | 2        | M10 SPRING WASHER    |
| 4      | 2        | M10 x 40 HEX BOLT    |
| 5      | 1        | SUMP GUARD           |
| 6      | 2        | M10 NYLOC NUT        |
| 7      | 2        | M10 x 30 HEX BOLT    |