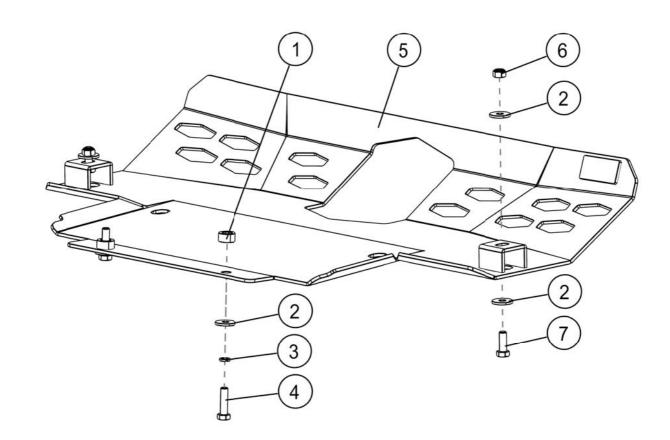

### **GET ORGANIZED...**

Here is what you are looking at:

| Item # | Quantity | Description          |
|--------|----------|----------------------|
| 1      | 2        | ALUMINIUM SPACER     |
| 2      | 6        | M10 x 30 FLAT WASHER |
| 3      | 2        | M10 SPRING WASHER    |
| 4      | 2        | M10 x 40 HEX BOLT    |
| 5      | 1        | SUMP GUARD           |
| 6      | 2        | M10 NYLOC NUT        |
| 7      | 2        | M10 x 30 HEX BOLT    |

## FIT SUMP GUARD CONT...

(**E**) Place the Sump Guard into position and secure the rear of the Guard to the vehicle using the two Aluminium Spacers, two M10 x 40 Hex Bolt, two M10 Spring Washers and two M10 x 30 Flat Washers (Items 1, 2, 3, 4) supplied. The Spacer must go between the vehicle's body and the Sump Guard as shown.

(**F**) Secure the front of the Sump Guard to the chassis channel using a M10 x 30 Hex Bolt, two M10 x 30 Flat Washers and a M10 Nyloc Nut (Items 2, 6, 7) supplied as shown.