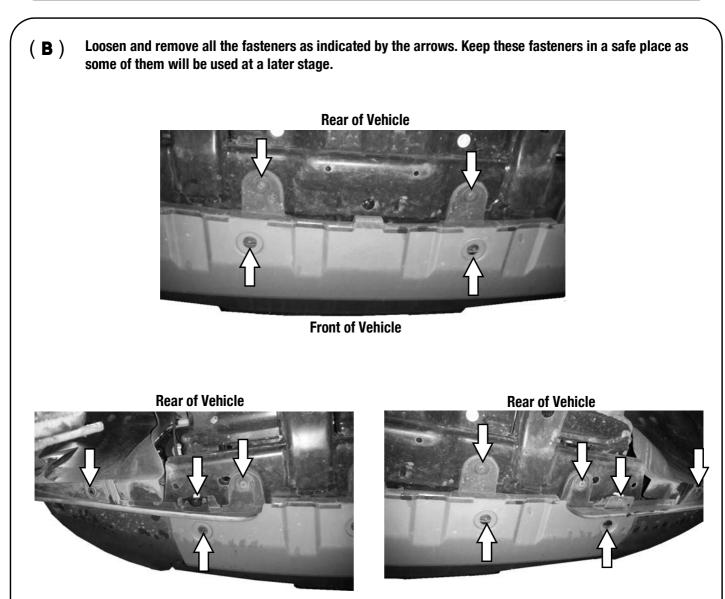

# FIT SUMP GUARD

(A) With the vehicle running, rotate the front wheels to the left and right in order to gain access to the wheel well and remove the fastener either side of the vehicle as indicated by the arrow.

Front Left of Vehicle

**Front Right of Vehicle** 