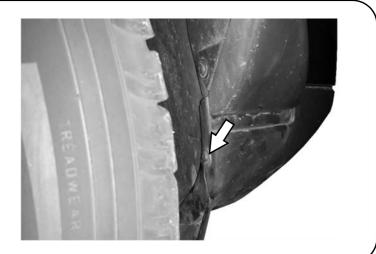

# FIT SUMP GUARD

(A) With the vehicle running, rotate the front wheels to the left and right in order to gain access to the wheel well and remove the fastener either side of the vehicle as indicated by the arrow.