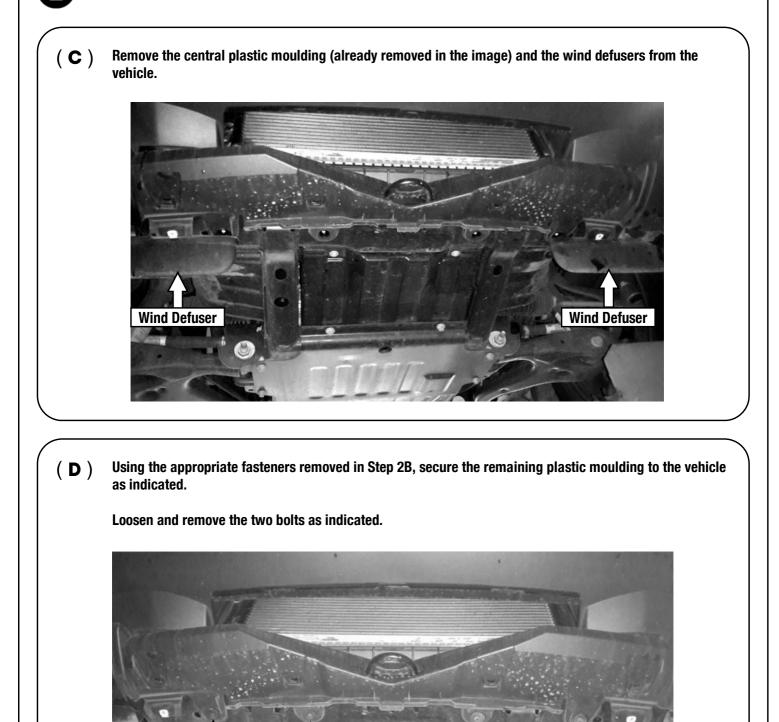

| 1        | SUMP GUARD           |
| 6      | 2        | M10 NYLOC NUT        |
| 7      | 2        | M10 x 30 HEX BOLT    |

#### You will need:

- 12 mm Socket Wrench
- □ 17 mm Flat and Socket Wrench
- □ T30 Torx Wrench
- □ Flat Screwdriver
- □ Star / Phillips Screwdriver



(A) Familiarize yourself with the parts and then step away from the work area and read through these instructions from beginning to end. Take a moment as a little prep now may save you a lot of time later.

# FIT SUMP GUARD

(A) With the vehicle running, rotate the front wheels to the left and right in order to gain access to the wheel well and remove the fastener either side of the vehicle as indicated by the arrow.





Front Left of Vehicle

**Front Right of Vehicle** 

## FIT SUMP GUARD CONT...

Secure Here

2



Secure Here

**Remove Bolts** 

## FIT SUMP GUARD CONT...

(**E**) Place the Sump Guard into position and secure the rear of the Guard to the vehicle using the two Aluminium Spacers, two M10 x 40 Hex Bolt, two M10 Spring Washers and two M10 x 30 Flat Washers (Items 1, 2, 3, 4) supplied. The Spacer must go between the vehicle's body and the Sump Guard as shown.



(**F**) Secure the front of the Sump Guard to the chassis channel using a M10 x 30 Hex Bolt, two M10 x 30 Flat Washers and a M10 Nyloc Nut (Items 2, 6, 7) supplied as shown.