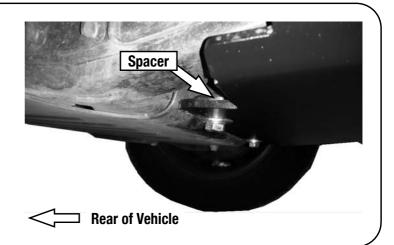

## FIT SUMP GUARD CONT...

(**E**) Place the Sump Guard into position and secure the rear of the Guard to the vehicle using the two Aluminium Spacers, two M10 x 40 Hex Bolt, two M10 Spring Washers and two M10 x 30 Flat Washers (Items 1, 2, 3, 4) supplied. The Spacer must go between the vehicle's body and the Sump Guard as shown.