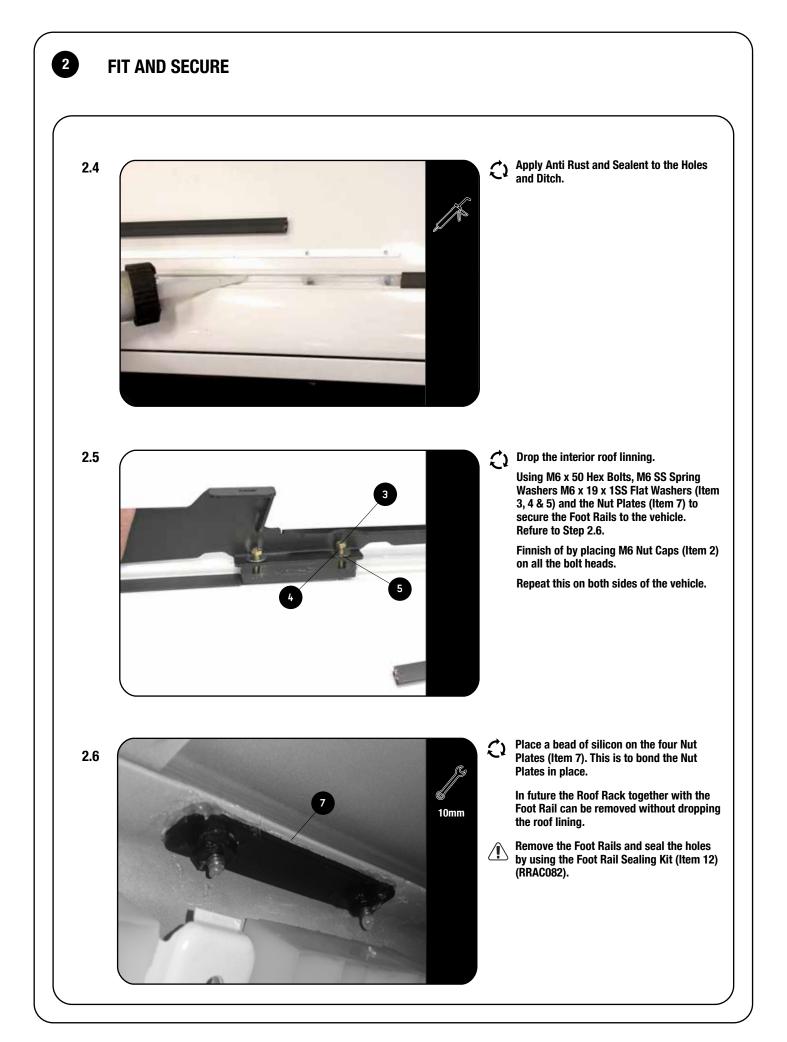

1

| IN T | HE BOX |                                 |   |
|------|--------|---------------------------------|---|
| 1    | 2 X    | Foot Rail: 1xLH, 1xRH           |   |
| 2    | 8 X    | M6 Nut Cap                      |   |
| 3    | 8 X    | M6x50 Hex Bolt                  |   |
| 4    | 8 X    | M6 Spring Washer                |   |
| 5    | 8 X    | M6x19 Flat Washer               |   |
| 6    | 10 X   | M8x20 Hex Bolt                  |   |
| 7    | 4 X    | M6 Nut Plate                    |   |
| 8    | 10 X   | M8x16 Flat Washer               |   |
| 9    | 10 X   | M8 Nyloc Nut                    |   |
| 10   | 10 X   | M8 Nut Cap                      |   |
| 11   | 1 X    | Template                        |   |
| 12   | 12 X   | Foot Rail Sealing Kit (RRAC082) | , |
|      |        |                                 | ノ |