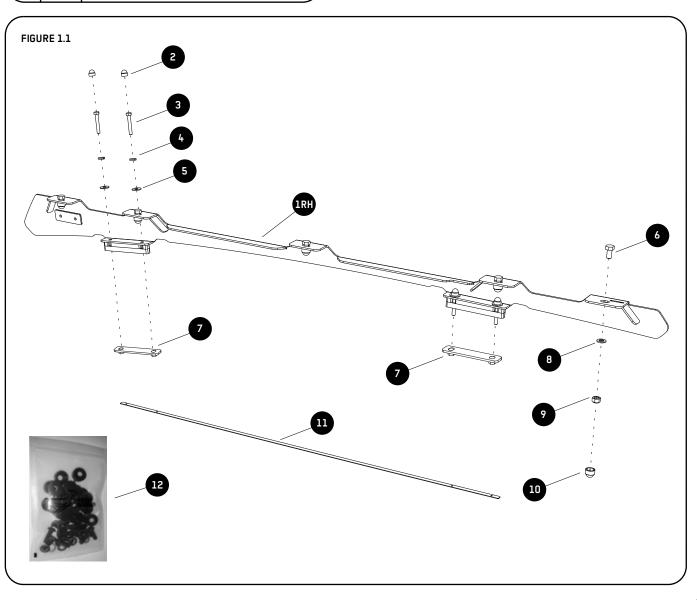

1

| IN T | HE BOX |                                 |   |
|------|--------|---------------------------------|---|
| 1    | 2 X    | Foot Rail: 1xLH, 1xRH           |   |
| 2    | 8 X    | M6 Nut Cap                      |   |
| 3    | 8 X    | M6x50 Hex Bolt                  |   |
| 4    | 8 X    | M6 Spring Washer                |   |
| 5    | 8 X    | M6x19 Flat Washer               |   |
| 6    | 10 X   | M8x20 Hex Bolt                  |   |
| 7    | 4 X    | M6 Nut Plate                    |   |
| 8    | 10 X   | M8x16 Flat Washer               |   |
| 9    | 10 X   | M8 Nyloc Nut                    |   |
| 10   | 10 X   | M8 Nut Cap                      |   |
| 11   | 1 X    | Template                        |   |
| 12   | 12 X   | Foot Rail Sealing Kit (RRAC082) | , |
|      |        |                                 | ノ |