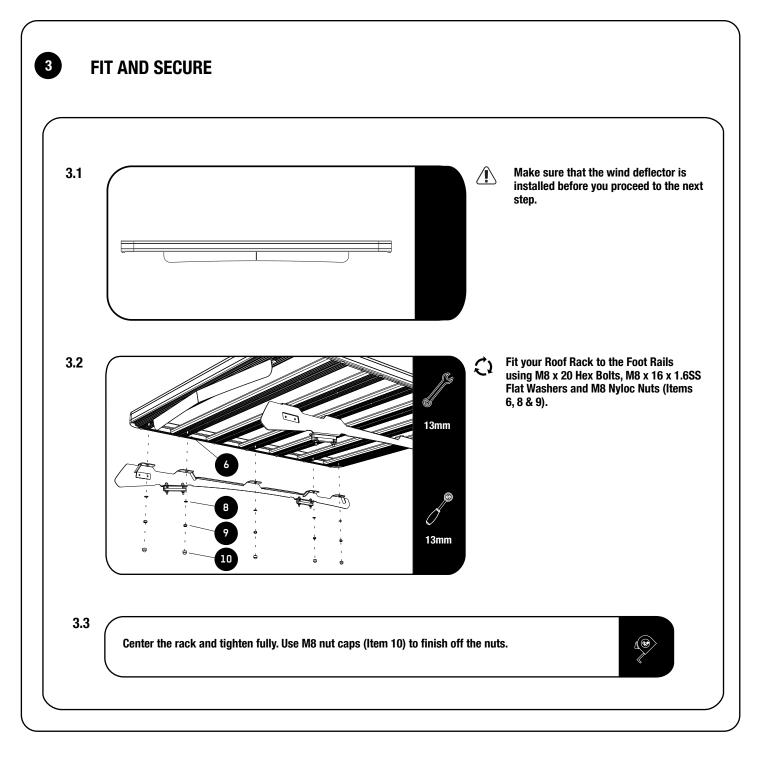

1

| IN T | HE BOX |                                 |   |
|------|--------|---------------------------------|---|
| 1    | 2 X    | Foot Rail: 1xLH, 1xRH           |   |
| 2    | 8 X    | M6 Nut Cap                      |   |
| 3    | 8 X    | M6x50 Hex Bolt                  |   |
| 4    | 8 X    | M6 Spring Washer                |   |
| 5    | 8 X    | M6x19 Flat Washer               |   |
| 6    | 10 X   | M8x20 Hex Bolt                  |   |
| 7    | 4 X    | M6 Nut Plate                    |   |
| 8    | 10 X   | M8x16 Flat Washer               |   |
| 9    | 10 X   | M8 Nyloc Nut                    |   |
| 10   | 10 X   | M8 Nut Cap                      |   |
| 11   | 1 X    | Template                        |   |
| 12   | 12 X   | Foot Rail Sealing Kit (RRAC082) | , |
|      |        |                                 | ノ |